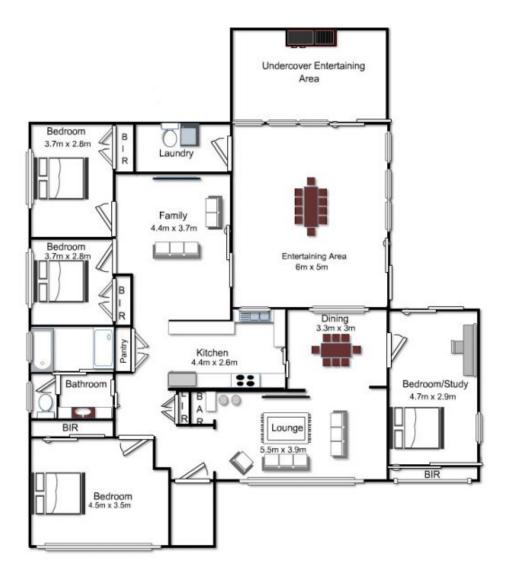

## **5 Clayton Place Girraween NSW**

Finished without compromise, this contemporary designed, luxurious residence offers effortless living with a seamless indoor/outdoor flow. Showcasing an elegant floor plan, it is ideal for those seeking a modern lifestyle, without compromise, in the exclusive area. Versatile, spacious and light filled interiors with the perfect separation of formal and informal living plus quality finishes throughout ensure a happy future without ever having to move again. Attention to detail is evident throughout every room which includes, 3 generous size bedrooms with built-in-robes, potential 4th bedroom or home office with air-conditioning depending on your requirements, formal lounge and dining with air-conditioning, exquisite gourmet kitchen with stainless steel appliances including dishwasher which overlooks the open plan family room with air-conditioning and deluxe, 3 way bathroom plus 2nd toilet. The landscaped gardens with garden shed provide the perfect haven for private

## 5 Clayton Place Girraween

Plans are for presentation purposes only and are not part of any legal document or title. They should not be used as sole reference. Interested parties should make their own enquiries using other sources. Measurements are approximates.