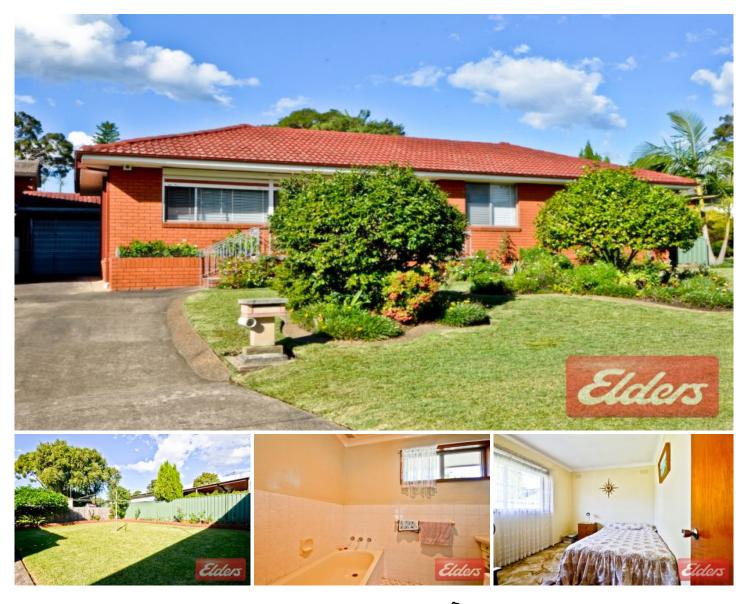

## 9 Mifsud Street Girraween NSW

Enviably located on a quiet culdesac within the Girraween Primary catchment area and a short stroll to Toongabbie station and shopping precinct is where you will discover this fantastic brick veneer home offering a relaxed retreat from today's busy lifestyle. Immaculately maintained and presented yet allowing future scope to update with your own style ensures this is a move in, unpack and enjoy proposition. The long list of quality features includes 3 bedrooms, large lounge and dining with reverse cycle air conditioning, open plan meals area which flows delightfully from the kitchen, bathroom with separate toilet, internal laundry and an alarm. A level lawn space surrounds the home incorporating a double garage with workshop/storage space, decorated with landscaped gardens and all surrounded by solid fencing. The private aspect, roller shutters to the front windows and a location to die for completes this highly desirable package that would be an