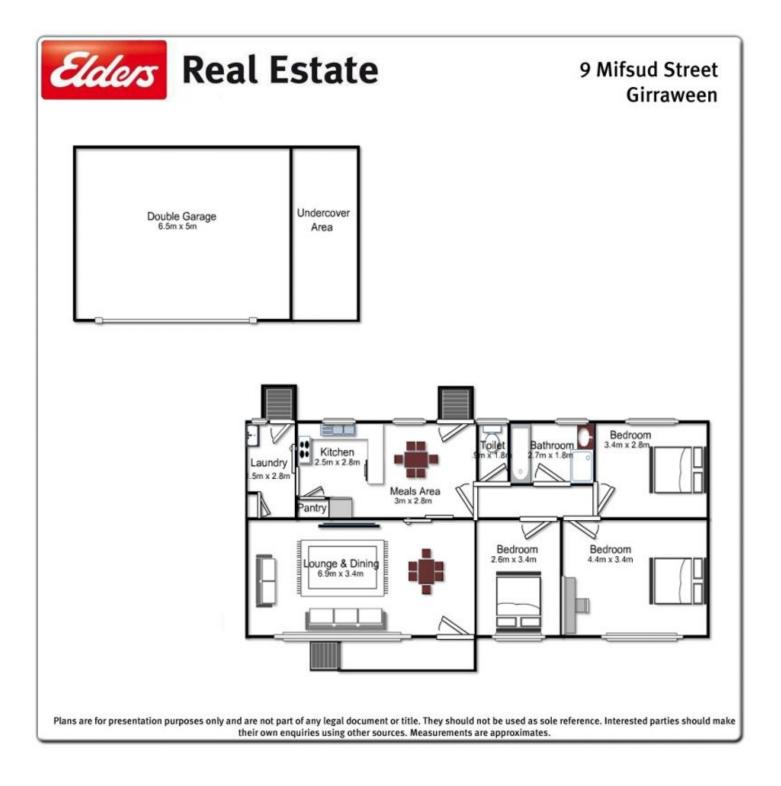

## 9 Mifsud Street Girraween NSW

Enviably located on a quiet culdesac within the Girraween Primary catchment area and a short stroll to Toongabbie station and shopping precinct is where you will discover this fantastic brick veneer home offering a relaxed retreat from today's busy lifestyle. Immaculately maintained and presented yet allowing future scope to update with your own style ensures this is a move in, unpack and enjoy proposition. The long list of quality features includes 3 bedrooms, large lounge and dining with reverse cycle air conditioning, open plan meals area which flows delightfully from the kitchen, bathroom with separate toilet, internal laundry and an alarm. A level lawn space surrounds the home incorporating a double garage with workshop/storage space, decorated with landscaped gardens and all surrounded by solid fencing. The private aspect, roller shutters to the front windows and a location to die for completes this highly desirable package that would be an