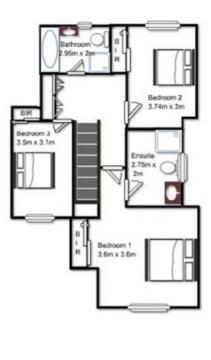

## 40A Gilba Road Pendle Hill NSW

Luxury, convenience and space are the hallmarks of this superb 3 bedroom duplex, situated within close walking distance to Pendle Hill train station and Girraween Public and selective schools.

Enormous open plan living areas with tiled floors provide generous space for day to day living and entertaining on a large scale, while extra high ceilings contribute to that feeling of space also. The beautiful kitchen comes complete with granite benchtops, a dishwasher, generous storage space and electric cooking. The luxurious king size master bedroom includes it's own ensuite, the other two bedrooms are double sized, and all bedrooms have fitted built in wardrobes.

## 40a Gilba Road Pendle Hill

Plans are for presentation purposes only and are not part of any legal document or title. They should not be used as sole reference. Interested parties should make their own enquiries using other sources. Measurements are approximates.