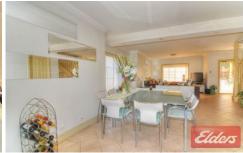

Enormous open plan living areas with tiled floors provide generous space for day to day living and entertaining on a large scale, while extra high ceilings contribute to that feeling of space also. The beautiful kitchen comes complete with granite benchtops, a dishwasher, generous storage space and electric cooking. The luxurious king size master bedroom includes it's own ensuite, the other two bedrooms are double sized, and all bedrooms have fitted built in wardrobes.