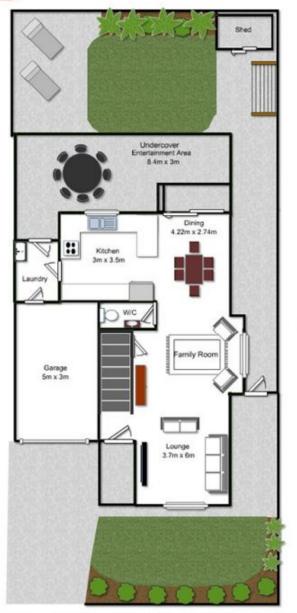

## 40A Gilba Road Pendle Hill NSW

Luxury, convenience and space are the hallmarks of this superb 3 bedroom duplex, situated within close walking distance to Pendle Hill train station and Girraween Public and selective schools.

Enormous open plan living areas with tiled floors provide generous space for day to day living and entertaining on a large scale, while extra high ceilings contribute to that feeling of space also. The beautiful kitchen comes complete with granite benchtops, a dishwasher, generous storage space and electric cooking. The luxurious king size master bedroom includes it's own ensuite, the other two bedrooms are double sized, and all bedrooms have fitted built in wardrobes.

Other creature comforts include dual zone reverse cycle ducted air conditioning, ceiling insulation, security alarm,

3 😕 2 🔓 1 🖨

**Price** : \$ 566,100 **Land Size** : 342 sgm

View : https://www.elderstoongabbie.com.au/sale/n

## 40a Gilba Road Pendle Hill

Plans are for presentation purposes only and are not part of any legal document or title. They should not be used as sole reference. Interested parties should make their own enquiries using other sources. Measurements are approximates.