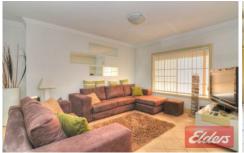

Enormous open plan living areas with tiled floors provide generous space for day to day living and entertaining on a large scale, while extra high ceilings contribute to that feeling of space also. The beautiful kitchen comes complete with granite benchtops, a dishwasher, generous storage space and electric cooking. The luxurious king size master bedroom includes it's own ensuite, the other two bedrooms are double sized, and all bedrooms have fitted built in wardrobes.