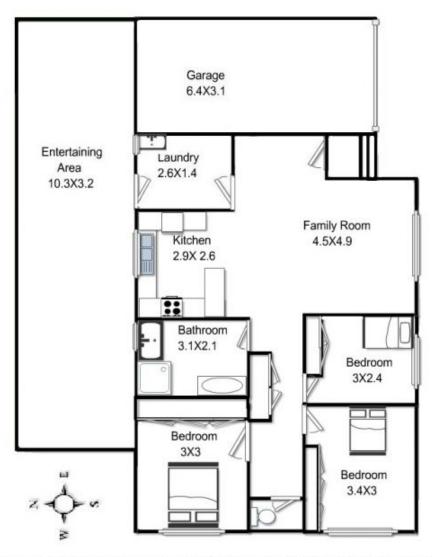

## 1/7 Binalong Road Pendle Hill NSW

No ongoing strata fees on this street facing duplex located within a short walk to Pendle Hill station, parks, schools and shops.

This spacious home offering 3 bedrooms and an open plan gas kitchen to lounge and dining space.

The timber gas kitchen is large with lots of storage space and the toilet is separate from the bathroom. Tiled floors throughout and paved courtyard with undercover entertaining space.

Overall this is a prime opportunity for the first home buyer and an ideal property so close to the station for those wishing to downsize.