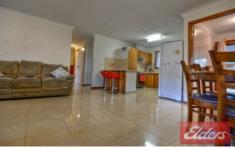

The timber gas kitchen is large with lots of storage space and the toilet is separate from the bathroom. Tiled floors throughout and paved courtyard with undercover entertaining space.

Overall this is a prime opportunity for the first home buyer and an ideal property so close to the station for those wishing to downsize.