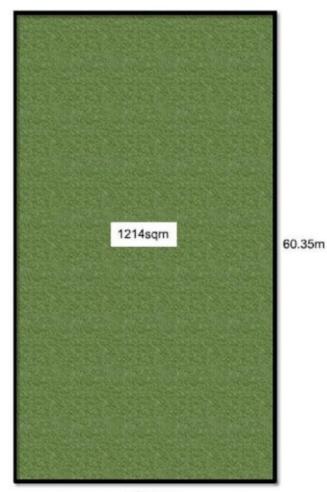

## 16 Metella Road Toongabbie NSW

Striking a harmonious balance between period character and modern elegance, this distinguished family residence has a focus on indoor/outdoor entertaining, making an impression with its impeccable interiors, large leafy outdoors areas and versatile floor plan that can accommodate your ever changing needs. The inspired transformation creates a feeling that you're in a mountain getaway in the Hinterlands yet you're surprisingly and conveniently located within a short stroll to Toongabbie station, shopping centre and numerous schooling options. Flowing dramatically over 2 levels and featuring 5 bedrooms plus study, master suite with retreat, walk-in-robe and ensuite, 2 further bathrooms, open plan living with woodfire heater, timber kitchen with walk-in pantry and an exquisite wrap around balcony accessible via French doors from the majority of rooms. Surrounded by an enormous parcel of land of 1214sqm measuring

5 📭 3 🖺

**Price** : \$ 732,500 **Land Size** : 1214 sqm

**View**: https://www.elderstoongabbie.com.au/sale/n

sw/western-sydney/toongabbie/residential/h

ouse/5875213

Matt Barham 02 9896 2333

## 16 Metella Road Toongabbie

20.115m

Plans are for presentation purposes only and are not part of any legal document or title. They should not be used as sole reference. Interested parties should make their own enquiries using other sources. Measurements are approximates.