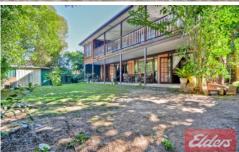

## 16 Metella Road Toongabbie NSW

Striking a harmonious balance between period character and modern elegance, this distinguished family residence has a focus on indoor/outdoor entertaining, making an impression with its impeccable interiors, large leafy outdoors areas and versatile floor plan that can accommodate your ever changing needs. The inspired transformation creates a feeling that you're in a mountain getaway in the Hinterlands yet you're surprisingly and conveniently located within a short stroll to Toongabbie station, shopping centre and numerous schooling options. Flowing dramatically over 2 levels and featuring 5 bedrooms plus study, master suite with retreat, walk-in-robe and ensuite, 2 further bathrooms, open plan living with woodfire heater, timber kitchen with walk-in pantry and an exquisite wrap around balcony accessible via French doors from the majority of rooms. Surrounded by an enormous parcel of land of 1214sqm measuring