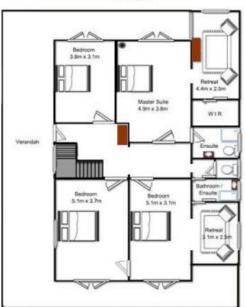

## 16 Metella Road Toongabbie NSW

Striking a harmonious balance between period character and modern elegance, this distinguished family residence has a focus on indoor/outdoor entertaining, making an impression with its impeccable interiors, large leafy outdoors areas and versatile floor plan that can accommodate your ever changing needs. The inspired transformation creates a feeling that you're in a mountain getaway in the Hinterlands yet you're surprisingly and conveniently located within a short stroll to Toongabbie station, shopping centre and numerous schooling options. Flowing dramatically over 2 levels and featuring 5 bedrooms plus study, master suite with retreat, walk-in-robe and ensuite, 2 further bathrooms, open plan living with woodfire heater, timber kitchen with walk-in pantry and an exquisite wrap around balcony accessible via French doors from the majority of rooms. Surrounded by an enormous parcel of land of 1214sqm measuring

## 16 Metella Road Toongabbie

20.115m

Plans are for presentation purposes only and are not part of any legal document or title. They should not be used as sole reference. Interested parties should make their own enquiries using other sources. Measurements are approximates.