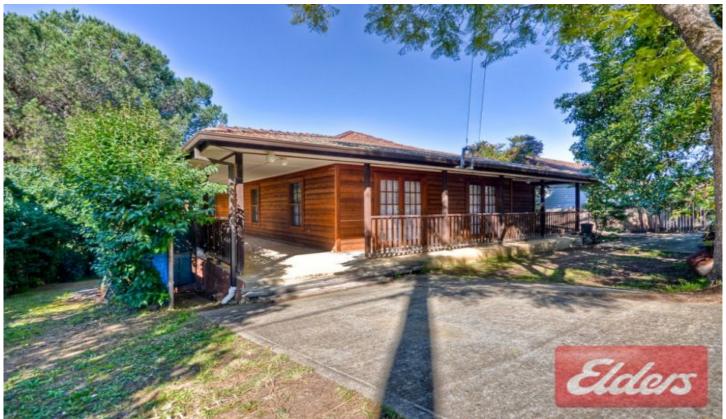

## 16 Metella Road Toongabbie NSW

Striking a harmonious balance between period character and modern elegance, this distinguished family residence has a focus on indoor/outdoor entertaining, making an impression with its impeccable interiors, large leafy outdoors areas and versatile floor plan that can accommodate your ever changing needs. The inspired transformation creates a feeling that you're in a mountain getaway in the Hinterlands yet you're surprisingly and conveniently located within a short stroll to Toongabbie station, shopping centre and numerous schooling options. Flowing dramatically over 2 levels and featuring 5 bedrooms plus study, master suite with retreat, walk-in-robe and ensuite, 2 further bathrooms, open plan living with woodfire heater, timber kitchen with walk-in pantry and an exquisite wrap around balcony accessible via French doors from the majority of rooms. Surrounded by an enormous parcel of land of 1214sqm measuring