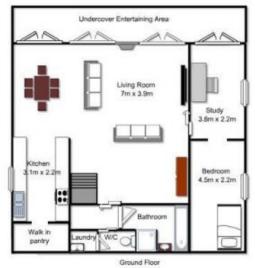

## 16 Metella Road Toongabbie NSW

Striking a harmonious balance between period character and modern elegance, this distinguished family residence has a focus on indoor/outdoor entertaining, making an impression with its impeccable interiors, large leafy outdoors areas and versatile floor plan that can accommodate your ever changing needs. The inspired transformation creates a feeling that you're in a mountain getaway in the Hinterlands yet you're surprisingly and conveniently located within a short stroll to Toongabbie station, shopping centre and numerous schooling options. Flowing dramatically over 2 levels and featuring 5 bedrooms plus study, master suite with retreat, walk-in-robe and ensuite, 2 further bathrooms, open plan living with woodfire heater, timber kitchen with walk-in pantry and an exquisite wrap around balcony accessible via French doors from the majority of rooms. Surrounded by an enormous parcel of land of 1214sqm measuring

## 16 Metella Road Toongabbie

20.115m

Plans are for presentation purposes only and are not part of any legal document or title. They should not be used as sole reference. Interested parties should make their own enquiries using other sources. Measurements are approximates.