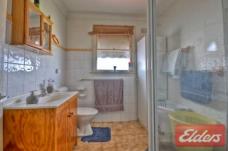

## 213 Cornelia Road Toongabbie NSW

Explore the endless potential and possibilities on offer with this extremely well maintained brick veneer home on a super sized block of 822sqm with a width of 15.3m. Offering impeccable interiors, the home features 3 bedrooms, main with built in robe, open plan lounge and dining plus rumpus room to the rear, timber kitchen, renovated bathroom, polished floorboards, ducted air-conditioning and a security alarm. A unique under house space incorporates the laundry and 2nd bathroom and with further renovations could be converted into the perfect study, home office or teenage retreat. The enormous land offers ample scope for future extensions or maximise the elevated position and enjoy serene district views from the 2nd story of the new home you have been dreaming of constructing (subject to Blacktown Council approval). With a stencilled concrete driveway allowing access to the tandem carport and single garage, a