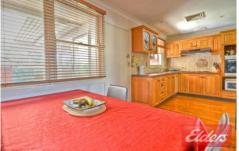

## 213 Cornelia Road Toongabbie NSW

Explore the endless potential and possibilities on offer with this extremely well maintained brick veneer home on a super sized block of 822sqm with a width of 15.3m. Offering impeccable interiors, the home features 3 bedrooms, main with built in robe, open plan lounge and dining plus rumpus room to the rear, timber kitchen, renovated bathroom, polished floorboards, ducted air-conditioning and a security alarm. A unique under house space incorporates the laundry and 2nd bathroom and with further renovations could be converted into the perfect study, home office or teenage retreat. The enormous land offers ample scope for future extensions or maximise the elevated position and enjoy serene district views from the 2nd story of the new home you have been dreaming of constructing (subject to Blacktown Council approval). With a stencilled concrete driveway allowing access to the tandem carport and single garage, a