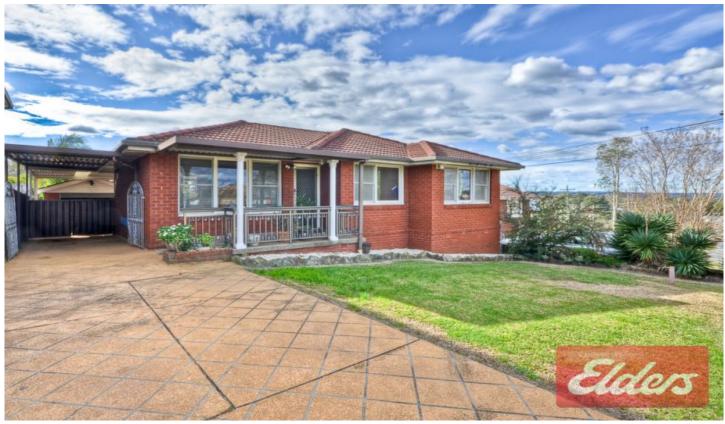

## 213 Cornelia Road Toongabbie NSW

Explore the endless potential and possibilities on offer with this extremely well maintained brick veneer home on a super sized block of 822sqm with a width of 15.3m. Offering impeccable interiors, the home features 3 bedrooms, main with built in robe, open plan lounge and dining plus rumpus room to the rear, timber kitchen, renovated bathroom, polished floorboards, ducted air-conditioning and a security alarm. A unique under house space incorporates the laundry and 2nd bathroom and with further renovations could be converted into the perfect study, home office or teenage retreat. The enormous land offers ample scope for future extensions or maximise the elevated position and enjoy serene district views from the 2nd story of the new home you have been dreaming of constructing (subject to Blacktown Council approval). With a stencilled concrete driveway allowing access to the tandem carport and single garage, a