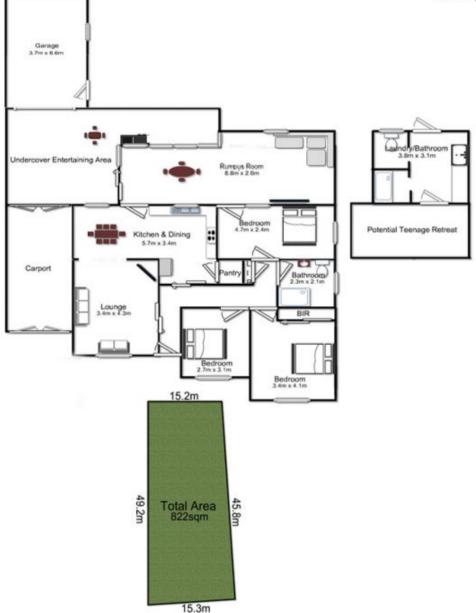

## 213 Cornelia Road Toongabbie NSW

Explore the endless potential and possibilities on offer with this extremely well maintained brick veneer home on a super sized block of 822sqm with a width of 15.3m. Offering impeccable interiors, the home features 3 bedrooms, main with built in robe, open plan lounge and dining plus rumpus room to the rear, timber kitchen, renovated bathroom, polished floorboards, ducted air-conditioning and a security alarm. A unique under house space incorporates the laundry and 2nd bathroom and with further renovations could be converted into the perfect study, home office or teenage retreat. The enormous land offers ample scope for future extensions or maximise the elevated position and enjoy serene district views from the 2nd story of the new home you have been dreaming of constructing (subject to Blacktown Council approval). With a stencilled concrete driveway allowing access to the tandem carport and single garage, a

## 213 Cornelia Road Toongabbie

Plans are for presentation purposes only and are not part of any legal document or title. They should not be used as sole reference. Interested parties should make their own enquiries using other sources. Measurements are approximates.