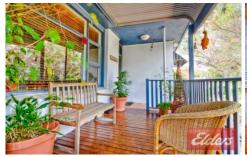

## 61 Picasso Crescent Old Toongabbie NSW

Designed for effortless entertaining and the modern lifestyle whilst combining exquisite interiors and optimum privacy, this immaculately renovated and presented residence offers the perfect retreat from today's busy lifestyle. Featuring an abundance of quality features rarely seen in the area, the family friendly floorplan creates a seamless transition from indoors to out. Formal and informal living areas flow effortlessly around the gourmet gas kitchen with dishwasher to the impeccably landscaped backyard which incorporates a large deck and luxurious spa creating the perfect setting for entertaining on a small or grand scale. All who inspect will appreciate the 4 bedrooms with built in robes, 2nd bathroom, 2 split system air conditioners, gas heating provisions, polished timber floors, high ceilings and downlights throughout and an impressive, full length bi-fold door off the family room and onto the deck. Add to this the generously sized front