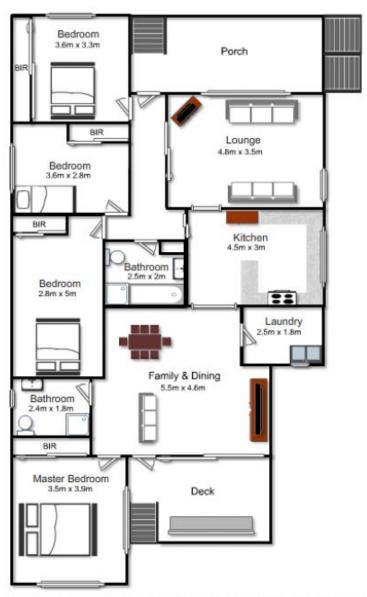

## 61 Picasso Crescent Old Toongabbie NSW

Designed for effortless entertaining and the modern lifestyle whilst combining exquisite interiors and optimum privacy, this immaculately renovated and presented residence offers the perfect retreat from today's busy lifestyle. Featuring an abundance of quality features rarely seen in the area, the family friendly floorplan creates a seamless transition from indoors to out. Formal and informal living areas flow effortlessly around the gourmet gas kitchen with dishwasher to the impeccably landscaped backyard which incorporates a large deck and luxurious spa creating the perfect setting for entertaining on a small or grand scale. All who inspect will appreciate the 4 bedrooms with built in robes, 2nd bathroom, 2 split system air conditioners, gas heating provisions, polished timber floors, high ceilings and downlights throughout and an impressive, full length bi-fold door off the family room and onto the deck. Add to this the generously sized front

## 61 Picasso Crescent Old Toongabbie

Plans are for presentation purposes only and are not part of any legal document or title. They should not be used as sole reference. Interested parties should make their own enquiries using other sources. Measurements are approximates.