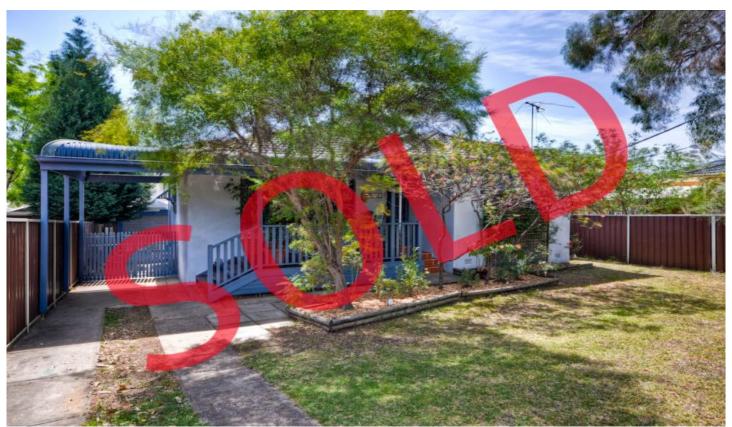

## 61 Picasso Crescent Old Toongabbie NSW

Designed for effortless entertaining and the modern lifestyle whilst combining exquisite interiors and optimum privacy, this immaculately renovated and presented residence offers the perfect retreat from today's busy lifestyle. Featuring an abundance of quality features rarely seen in the area, the family friendly floorplan creates a seamless transition from indoors to out. Formal and informal living areas flow effortlessly around the gourmet gas kitchen with dishwasher to the impeccably landscaped backyard which incorporates a large deck and luxurious spa creating the perfect setting for entertaining on a small or grand scale. All who inspect will appreciate the 4 bedrooms with built in robes, 2nd bathroom, 2 split system air conditioners, gas heating provisions, polished timber floors, high ceilings and downlights throughout and an impressive, full length bi-fold door off the family room and onto the deck. Add to this the generously sized front