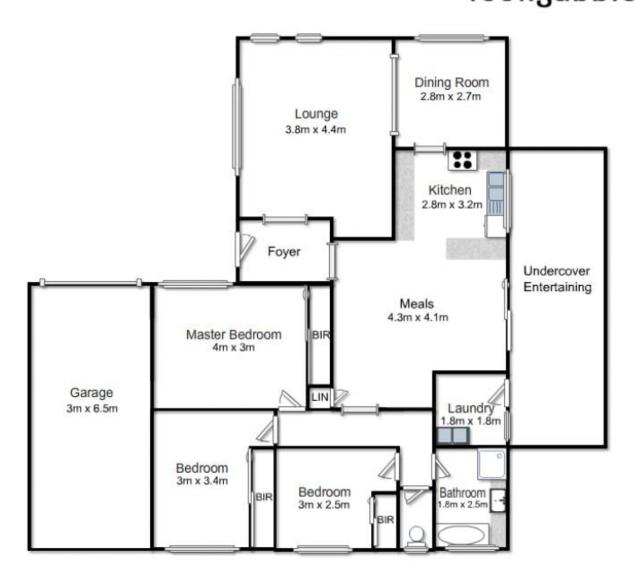

## 35 Orleans Crescent Toongabbie NSW

Nestled in a guiet street & peaceful neighbourhood, is this inviting brick veneer family home. The excellent design incorporates a separate lounge room & amp; separate dining area with timber floors throughout and air conditioner. There are 3 bedrooms all fitted with built-in-wardrobes as well as air conditioning and ceiling fan in the main bedroom. The home further boasts a kitchen with stainless steel appliances and dishwasher as well as a large meals space and bathroom with separate toilet. More features include a large outdoor undercover area that is perfect for entertaining and leads you out to a spacious and well-manicured backyard with garden shed. With all this to offer as well as a single lock-up garage with remote door and being located only a short walk to Metella road primary school and the local shops this home is sure to impress any and every buyer that has the pleasure of inspecting.

## Eldes Real Estate 35 Orleans Crescent Toongabbie

Plans are for presentation purposes only and are not part of any legal document or title. They should not be used as sole reference. Interested parties should make their own enquiries using other sources. Measurements are approximates.