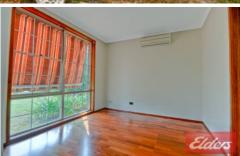

## 35 Orleans Crescent Toongabbie NSW

Nestled in a guiet street & peaceful neighbourhood, is this inviting brick veneer family home. The excellent design incorporates a separate lounge room & amp; separate dining area with timber floors throughout and air conditioner. There are 3 bedrooms all fitted with built-in-wardrobes as well as air conditioning and ceiling fan in the main bedroom. The home further boasts a kitchen with stainless steel appliances and dishwasher as well as a large meals space and bathroom with separate toilet. More features include a large outdoor undercover area that is perfect for entertaining and leads you out to a spacious and well-manicured backyard with garden shed. With all this to offer as well as a single lock-up garage with remote door and being located only a short walk to Metella road primary school and the local shops this home is sure to impress any and every buyer that has the pleasure of inspecting.