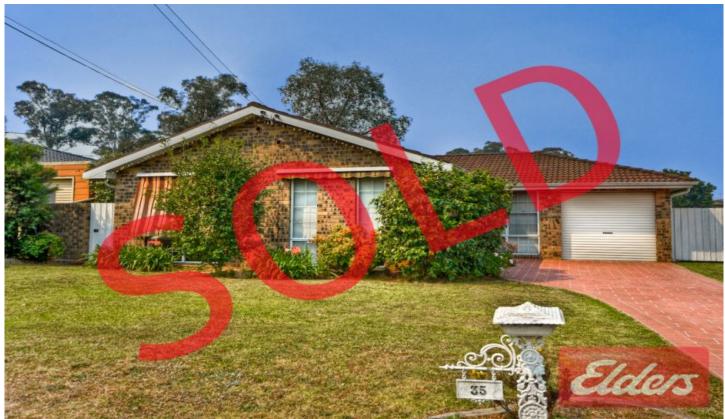

## 35 Orleans Crescent Toongabbie NSW

Nestled in a guiet street & peaceful neighbourhood, is this inviting brick veneer family home. The excellent design incorporates a separate lounge room & amp; separate dining area with timber floors throughout and air conditioner. There are 3 bedrooms all fitted with built-in-wardrobes as well as air conditioning and ceiling fan in the main bedroom. The home further boasts a kitchen with stainless steel appliances and dishwasher as well as a large meals space and bathroom with separate toilet. More features include a large outdoor undercover area that is perfect for entertaining and leads you out to a spacious and well-manicured backyard with garden shed. With all this to offer as well as a single lock-up garage with remote door and being located only a short walk to Metella road primary school and the local shops this home is sure to impress any and every buyer that has the pleasure of inspecting.

3 🚐 1 🔓 1 🗬

Price : \$ 541,000 Land Size : 560.8 sgm

View : https://www.elderstoongabbie.com.au/sale/n

sw/western-sydney/toongabbie/residential/h

ouse/5875279

Nick Bardon 02 9896 2333