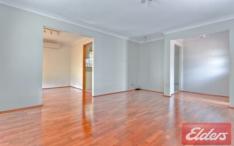

## 35 Orleans Crescent Toongabbie NSW

Nestled in a guiet street & peaceful neighbourhood, is this inviting brick veneer family home. The excellent design incorporates a separate lounge room & amp; separate dining area with timber floors throughout and air conditioner. There are 3 bedrooms all fitted with built-in-wardrobes as well as air conditioning and ceiling fan in the main bedroom. The home further boasts a kitchen with stainless steel appliances and dishwasher as well as a large meals space and bathroom with separate toilet. More features include a large outdoor undercover area that is perfect for entertaining and leads you out to a spacious and well-manicured backyard with garden shed. With all this to offer as well as a single lock-up garage with remote door and being located only a short walk to Metella road primary school and the local shops this home is sure to impress any and every buyer that has the pleasure of inspecting.