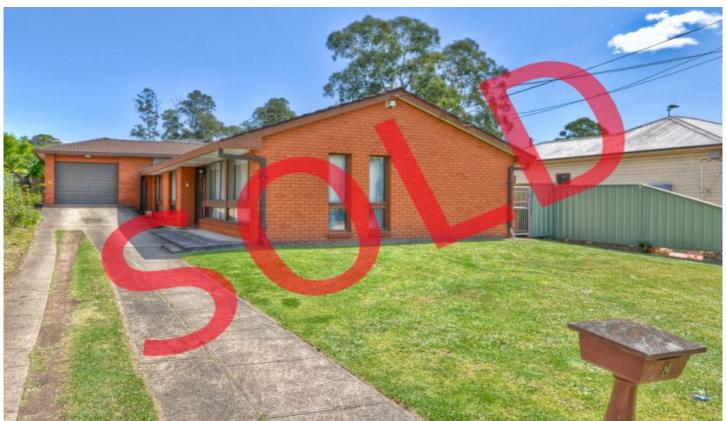

## 8 Parkland Avenue Pendle Hill NSW

A property of striking style and impressive proportions, this uniquely designed home offers plenty to please the most discerning buyer. Luxuriate in the vast living areas, take time out and relax in the numerous entertaining areas or enjoy the quiet, executive lifestyle available. Showcasing a fusion of sleek design and stylish finishes, the spacious, versatile floorplan creates a seemless transition from indoors to out. Attention to detail is evident throughout every room which includes 4 generous size bedrooms with ceiling fans, 3 with built in robes and main with ensuite and air-conditioning, formal lounge, family room, exquisite timber kitchen with open plan dining room, impeccable main bathroom plus third toilet, internal laundry, back to base alarm, video intercom system and a remote controlled, drive through tandem garage with internal access. The resort style rear yard will leave you breathless, a perfect entertaining space incorporating an inground pool

4 🕒 2 🔓 2 🖨

**Price** : \$ 720,000 **Land Size** : 650 sgm

View: https://www.elderstoongabbie.com.au/sale/n

sw/parramatta/pendle-hill/residential/house/

5875282

Matt Barham 02 9896 2333