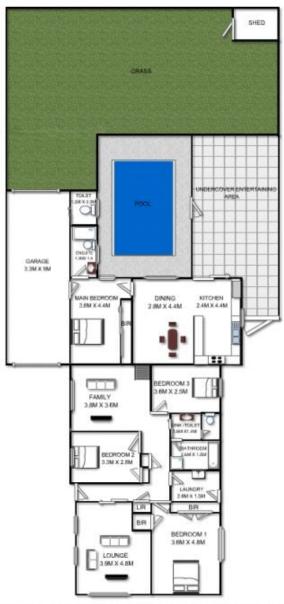

## 8 Parkland Avenue Pendle Hill NSW

A property of striking style and impressive proportions, this uniquely designed home offers plenty to please the most discerning buyer. Luxuriate in the vast living areas, take time out and relax in the numerous entertaining areas or enjoy the quiet, executive lifestyle available. Showcasing a fusion of sleek design and stylish finishes, the spacious, versatile floorplan creates a seemless transition from indoors to out. Attention to detail is evident throughout every room which includes 4 generous size bedrooms with ceiling fans, 3 with built in robes and main with ensuite and air-conditioning, formal lounge, family room, exquisite timber kitchen with open plan dining room, impeccable main bathroom plus third toilet, internal laundry, back to base alarm, video intercom system and a remote controlled, drive through tandem garage with internal access. The resort style rear yard will leave you breathless, a perfect entertaining space incorporating an inground pool

## 8 Parkland Avenue Pendle Hill

Plans are for presentation purposes only and are not part of any legal document or title. They should not be used as sole reference. Interested parties should make their own enquiries using other sources. Measurements are approximates.