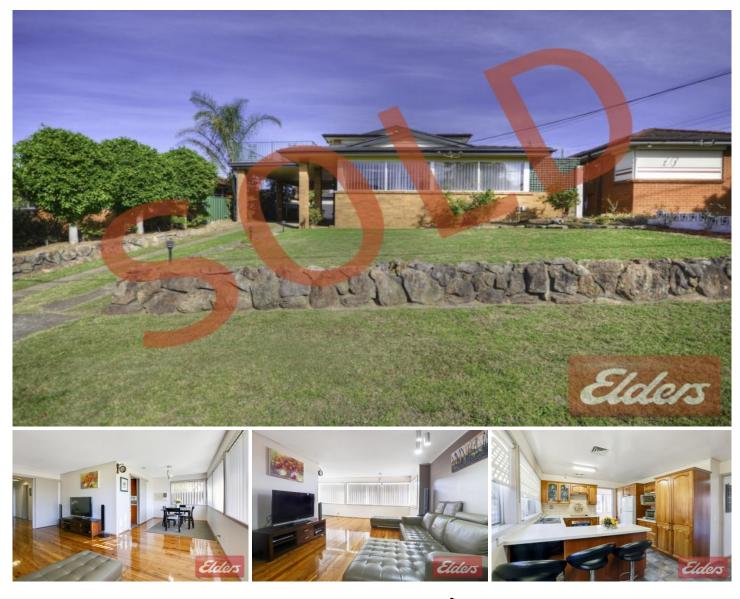

## 57 Lyle Street Girraween NSW

Once in a while a home comes to market that takes your breath away and this is one such home!

Situated on the high side of a quiet street, enjoying a northerly aspect this large home offers a spacious versatile floor plan to suit your extended family's needs. It's so easy to convert this home into a 5 or 6 bedroom home and the rooms would be large!!!

## **GROUND FLOOR**

- Large sun drenched lounge and big dining space with polished floor boards.

- Great kitchen with abundant cupboard space.

- Impressive and large sunroom with glassed views to low maintenance paved backyard

- 3 bedrooms, main bathroom, separate toilet

## 4 🛤 2 📛 3 🚘

View

| Price     | :\$771,000 |
|-----------|------------|
| Land Size | : 556 sqm  |

: https://www.elderstoongabbie.com.au/sale/n sw/parramatta/girraween/residential/house/ 5875299

Nick Bardon 02 9896 2333