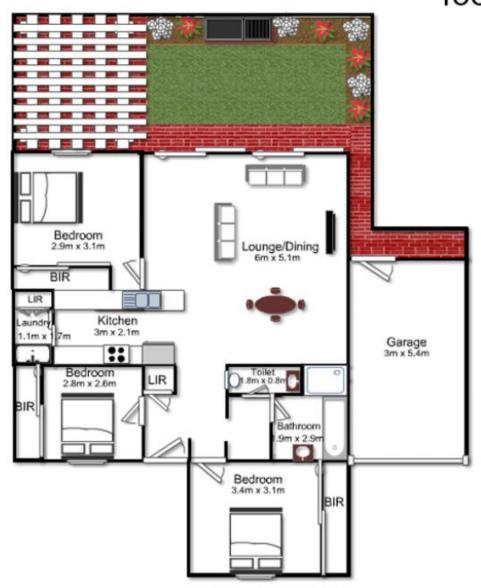

## 10/387 Wentworth Avenue Toongabbie NSW

Don't be surprised if you step inside this immaculately presented and generously proportioned villa and find yourself instantly attracted to the desirable features available. Floating timber floorboards lead you from the front door, past the kitchen with dishwasher and breakfast bar, through the spacious, open plan living area to the private, courtyard creating a gentle blend of outdoor/indoor living. The 3 generous sized bedrooms with B.I.R.'s, bathroom with separate toilet, entertaining pergola ideal for a large get together and a single garage will be appreciated by all who inspect. Situated in a popular, well maintained complex within 1km to both Toongabbie and Pendle Hill station and shops will appeal to both investors and owner occupiers ensuring this home deserves your inspection and attention.

## Eldes Real Estate 10/387 Wentworth Ave Toongabbie

Plans are for presentation purposes only and are not part of any legal document or title. They should not be used as sole reference. Interested parties should make their own enquiries using other sources. Measurements are approximates.