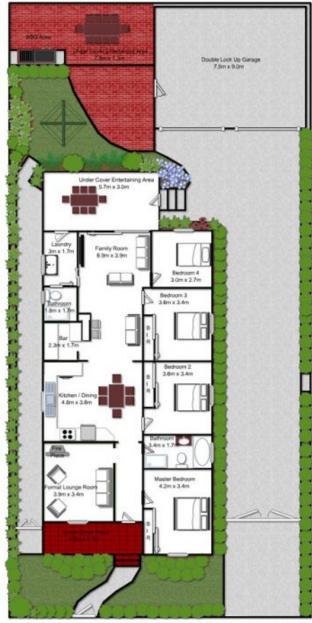

A generously proportioned floor plan comprises 4 bedrooms, a separate lounge room, spacious family room, sunroom and a dining area adjoining the luxury kitchen equipped with granite bench tops, gas cooking, dishwasher, ventilated range hood, integrated microwave