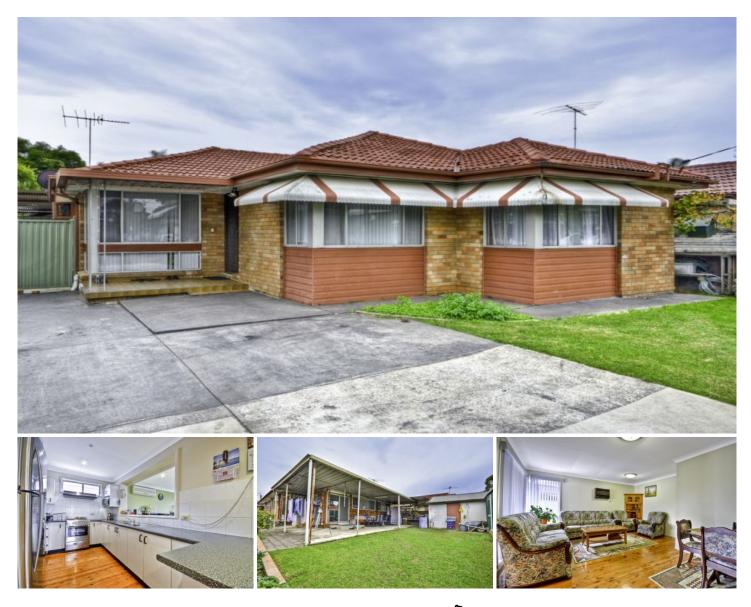

## 172 Fitzwilliam Road Toongabbie NSW

With access off the service road this conveniently located home offers a private oasis for those looking for a spacious and comfortable lifestyle. A large open foyer greets you as you step through the front door and onto the polished floorboards that are featured throughout the home. Continue on to the air conditioned lounge room and through to the dining area and gas kitchen with stainless steel appliances. To add to the space the property further boasts a large air conditioned family room also featuring gas heating to ensure family and guests alike are kept comfortable. The 4 bedrooms all contain built-in-wardrobes and the fully tiled bathroom features a separate toilet for that added convenience. Further offering a paved undercover entertaining area, garden shed, carport and single lock-up garage this home truly has something for everyone in the family to enjoy. Located only a stone's throw away from Toongabbie train station, shops, schools