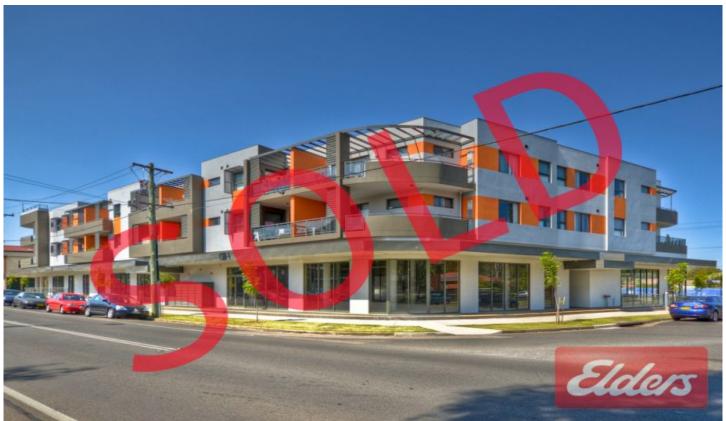

## 22/465 Wentworth Avenue Toongabbie NSW

This impeccable, 3 year old, top floor apartment combines spacious interiors with a convenient location and is defined by its superior contemporary finishes and sophisticated design to appeal to both owner occupiers and investors alike. The open floorplan flows effortlessly from the modern gas kitchen with stone benchtops, stainless steel appliances and dishwasher, through the generous sized living areas with timber style floors and air-conditioning to the large balcony making entertaining an easy experience. Other features include the main bedroom with walk-in-robe, showroom style main bathroom, internal laundry, a security car space and designated, lock up storage area. Situated in a popular complex within a short stroll to all amenities including the train station and currently generating a fantastic rental return of \$375 per week, ensures a comfortable and convenient lifestyle for the lucky new owner or a profitable investment proposition for the astute

## Eldes Real Estate 22/465 Wentworth Avenue Toongabbie

Plans are for presentation purposes only and are not part of any legal document or title. They should not be used as sole reference. Interested parties should make their own enquiries using other sources. Measurements are approximates.