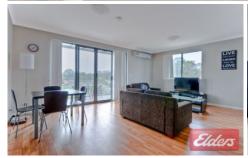

## 22/465 Wentworth Avenue Toongabbie NSW

This impeccable, 3 year old, top floor apartment combines spacious interiors with a convenient location and is defined by its superior contemporary finishes and sophisticated design to appeal to both owner occupiers and investors alike. The open floorplan flows effortlessly from the modern gas kitchen with stone benchtops, stainless steel appliances and dishwasher, through the generous sized living areas with timber style floors and air-conditioning to the large balcony making entertaining an easy experience. Other features include the main bedroom with walk-in-robe, showroom style main bathroom, internal laundry, a security car space and designated, lock up storage area. Situated in a popular complex within a short stroll to all amenities including the train station and currently generating a fantastic rental return of \$375 per week, ensures a comfortable and convenient lifestyle for the lucky new owner or a profitable investment proposition for the astute