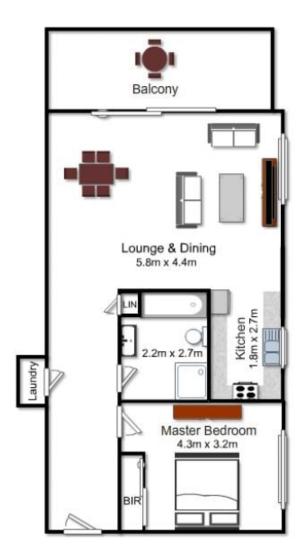

## 22/465 Wentworth Avenue Toongabbie NSW

This impeccable, 3 year old, top floor apartment combines spacious interiors with a convenient location and is defined by its superior contemporary finishes and sophisticated design to appeal to both owner occupiers and investors alike. The open floorplan flows effortlessly from the modern gas kitchen with stone benchtops, stainless steel appliances and dishwasher, through the generous sized living areas with timber style floors and air-conditioning to the large balcony making entertaining an easy experience. Other features include the main bedroom with walk-in-robe, showroom style main bathroom, internal laundry, a security car space and designated, lock up storage area. Situated in a popular complex within a short stroll to all amenities including the train station and currently generating a fantastic rental return of \$375 per week, ensures a comfortable and convenient lifestyle for the lucky new owner or a profitable investment proposition for the astute