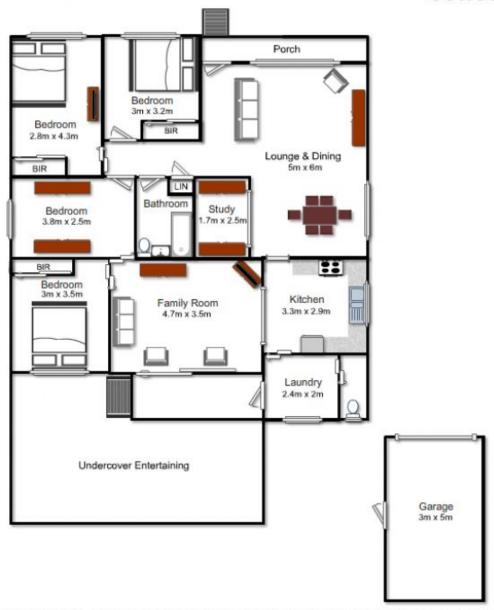

## 31 Peachtree Avenue Constitution Hill NSW

Situated in one of the best streets in Constitution Hill, within walking distance to the "T- way" and close to Toongabbie Public School, lies this immaculate and well maintained 4 bedroom timber clad home, sitting on a regular shaped 556m2 parcel of level land. This stunning family home comprises of an air conditioned lounge room, family room with A/C and gas heating, 4 bedrooms, 3 of which feature mirrored built-in-robes and air conditioning in the main bedroom. This home further boasts a sky lit main bathroom with new vanity as well as a 2nd toilet adjacent to the internal laundry, study/office area, a large paved undercover entertaining area, solar electricity system and large storage shed in the backyard. With all these features as well as a carport & amp; single lock-up garage for your car accommodation this home is truly the ideal family home and a prime piece of Real Estate in one of the most highly sought after locations in the area.

## 31 Peachtree Avenue Constitution Hill

Plans are for presentation purposes only and are not part of any legal document or title. They should not be used as sole reference. Interested parties should make their own enquiries using other sources. Measurements are approximates.