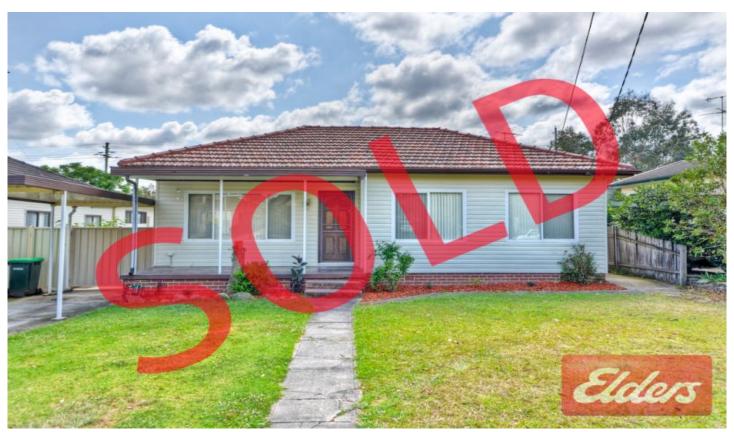

## 31 Peachtree Avenue Constitution Hill NSW

Situated in one of the best streets in Constitution Hill, within walking distance to the "T- way" and close to Toongabbie Public School, lies this immaculate and well maintained 4 bedroom timber clad home, sitting on a regular shaped 556m2 parcel of level land. This stunning family home comprises of an air conditioned lounge room, family room with A/C and gas heating, 4 bedrooms, 3 of which feature mirrored built-in-robes and air conditioning in the main bedroom. This home further boasts a sky lit main bathroom with new vanity as well as a 2nd toilet adjacent to the internal laundry, study/office area, a large paved undercover entertaining area, solar electricity system and large storage shed in the backyard. With all these features as well as a carport & amp; single lock-up garage for your car accommodation this home is truly the ideal family home and a prime piece of Real Estate in one of the most highly sought after locations in the area.

4 🕒 1 🔓 2 🖨

**Price** : \$ 580,000 **Land Size** : 556 sqm

View: https://www.elderstoongabbie.com.au/sale/n

sw/parramatta/constitution-hill/residential/ho

use/5875399

Matt Barham 02 9896 2333