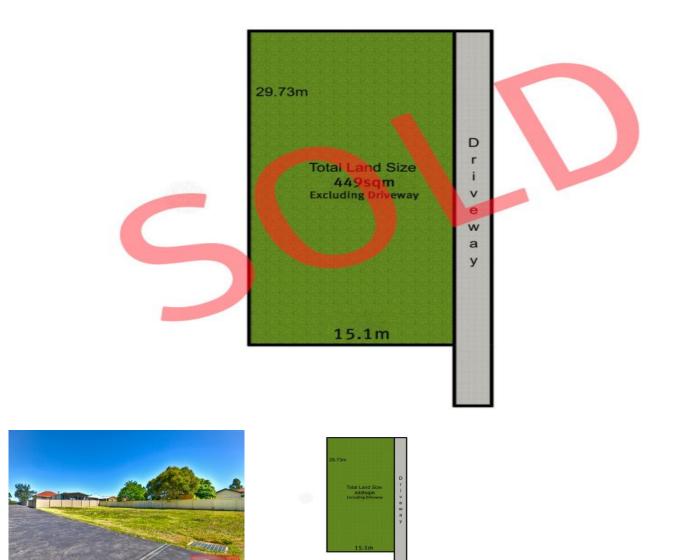

## 59B Cornelia Road Toongabbie NSW

Have you been looking for land on which to build your brand new dream home but have realised how hard it is to find? Well THIS IS IT!

A prime piece of land has become available and makes the ideal starting point for a Luxury new home to be built. The block is approximately 449sqm with a 15.1m frontage excluding the driveway. Situated within close walking distance to Toongabbie station, shopping precinct and local schools as well as being surrounded by beautiful homes you can build here with confidence knowing that this is the right neighbourhood to support the resale value of your prestige new home. Flood free, gently sloping on the high side of the street and with an existing driveway already in place, you simply can not go wrong. Also has provisions for connection for gas, electricity, water and Telstra phone line. Hurry to snap up this absolute gem of an opportunity before its gone.

## **Price** : \$ 467,500

Land Size : 449 sqm

View

: https://www.elderstoongabbie.com.au/sale/n sw/western-sydney/toongabbie/residential/la nd/5875417