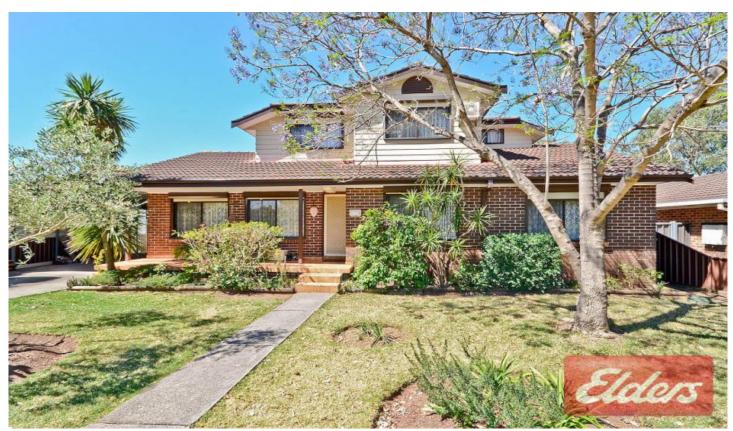

## 51 Nellie Stewart Drive Doonside NSW

A perfectly conceived floorplan boasting enormous accommodation and a superb outdoor space combine to create the ultimate family living environment nestled in a sublime and quiet locale. With an emphasis on liveability, privacy and entertaining, graced with an array of luxurious inclusions it offers an exceptional retreat from today's busy lifestyle. The appealing gas kitchen with unique butler's pantry is surrounded by air-conditioned, formal and informal living areas which allows separate space for both parents and children. You will fall in love with the 6 bedrooms all with ceiling fans, 4 with built-in-robes and 3 with air-conditioning, study or 7th bedroom, 2 immaculately presented bathrooms (1 on each level), gas heating provisions and security shutters to all windows. The impressively large timber deck allows for effortless entertaining and overlooks the rear yard, decorated with mature gardens, which also incorporates a double carport

6 📭 2 🔓 3 🚘

**Price** : \$ 536,000 **Land Size** : 612.1 sqm

View : https://www.elderstoongabbie.com.au/sale/n

sw/western-sydney/doonside/residential/hou

se/5875426

Matt Barham 02 9896 2333