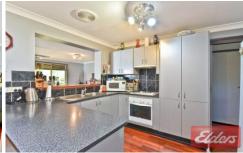

## 51 Nellie Stewart Drive Doonside NSW

A perfectly conceived floorplan boasting enormous accommodation and a superb outdoor space combine to create the ultimate family living environment nestled in a sublime and quiet locale. With an emphasis on liveability, privacy and entertaining, graced with an array of luxurious inclusions it offers an exceptional retreat from today's busy lifestyle. The appealing gas kitchen with unique butler's pantry is surrounded by air-conditioned, formal and informal living areas which allows separate space for both parents and children. You will fall in love with the 6 bedrooms all with ceiling fans, 4 with built-in-robes and 3 with air-conditioning, study or 7th bedroom, 2 immaculately presented bathrooms (1 on each level), gas heating provisions and security shutters to all windows. The impressively large timber deck allows for effortless entertaining and overlooks the rear yard, decorated with mature gardens, which also incorporates a double carport