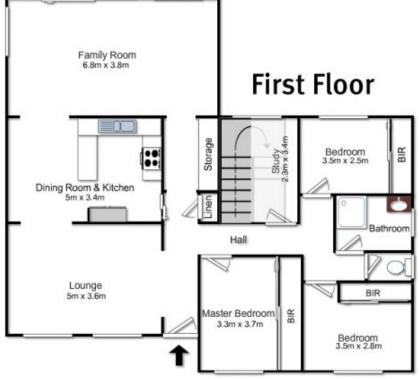

## 51 Nellie Stewart Drive Doonside NSW

A perfectly conceived floorplan boasting enormous accommodation and a superb outdoor space combine to create the ultimate family living environment nestled in a sublime and quiet locale. With an emphasis on liveability, privacy and entertaining, graced with an array of luxurious inclusions it offers an exceptional retreat from today's busy lifestyle. The appealing gas kitchen with unique butler's pantry is surrounded by air-conditioned, formal and informal living areas which allows separate space for both parents and children. You will fall in love with the 6 bedrooms all with ceiling fans, 4 with built-in-robes and 3 with air-conditioning, study or 7th bedroom, 2 immaculately presented bathrooms (1 on each level), gas heating provisions and security shutters to all windows. The impressively large timber deck allows for effortless entertaining and overlooks the rear yard, decorated with mature gardens, which also incorporates a double carport

## 51 Nellie Stewart Drive Doonside