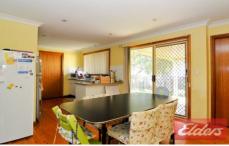

The home enjoys all day sunshine thanks to its North facing aspect and is set in a quiet and friendly neighbourhood.

Polished timber floorboards extend throughout the entire house, while other features include split system air conditioning, built in wardrobes in the bedrooms, internal access to the lock up garage and a convenient 3 way bathroom design with access to the main bedroom.