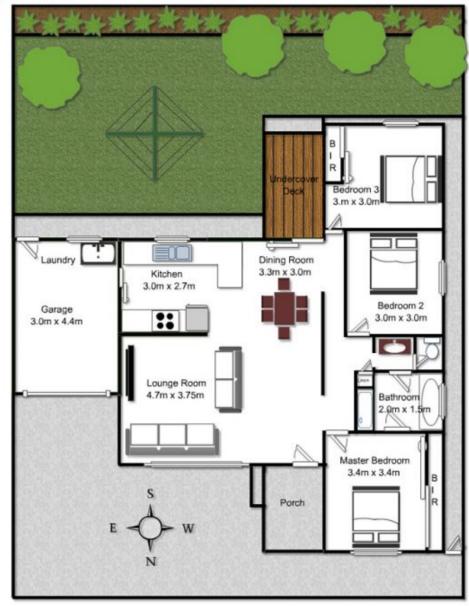

## 1/5 Lamonerie Street Toongabbie NSW

A rare and exciting opportunity has arisen here to secure an affordable, conveniently located 3 bedroom duplex with no strata levies.

Positioned within an 8 minute walk to Toongabbie train station, and close to local schools, childcare, bus services and shops, the location is just ideal.

The home enjoys all day sunshine thanks to its North facing aspect and is set in a quiet and friendly neighbourhood.

Polished timber floorboards extend throughout the entire house, while other features include split system air conditioning, built in wardrobes in the bedrooms, internal access to the lock up garage and a convenient 3 way bathroom design with access to the main bedroom.

## 1/5 Lamonerie Street Toongabbie

Plans are for presentation purposes only and are not part of any legal document or title. They should not be used as sole reference. Interested parties should make their own enquiries using other sources. Measurements are approximates.