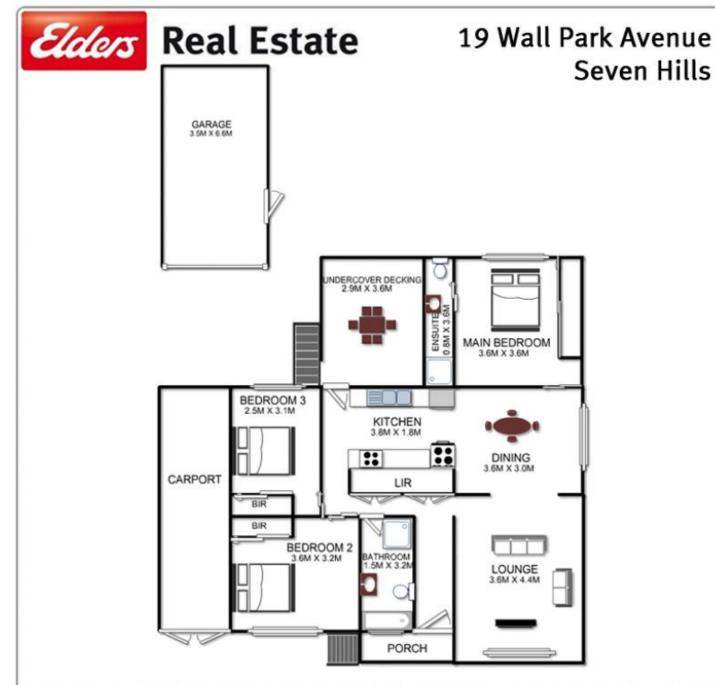

## 19 Wall Park Avenue Seven Hills NSW

Explore the endless potential and possibilities on offer with this well maintained brick home on a super-sized block of approximately 670sqm which delights with its convenient location. Offering a practical floorplan, the immaculate interiors feature 3 bedrooms all with built-in-robes and ceiling fans, main with ensuite and 2 with unique built in beds, formal lounge area, open plan dining, modern kitchen, modern main bathroom and ducted air-conditioning throughout. An enclosed sunroom provides the perfect entertaining space and overlooks the enormous rear yard, allowing ample potential for extensions or construction of a granny flat in the future, and incorporates a carport, oversized single garage (currently utilised as a rumpus or sleep out) and a garden shed. Positioned within a short stroll to Seven Hills station, Centro Shopping Centre and schools ensures a convenient lifestyle that is sure to appeal to all who inspect. Here is an opportunity with numerous