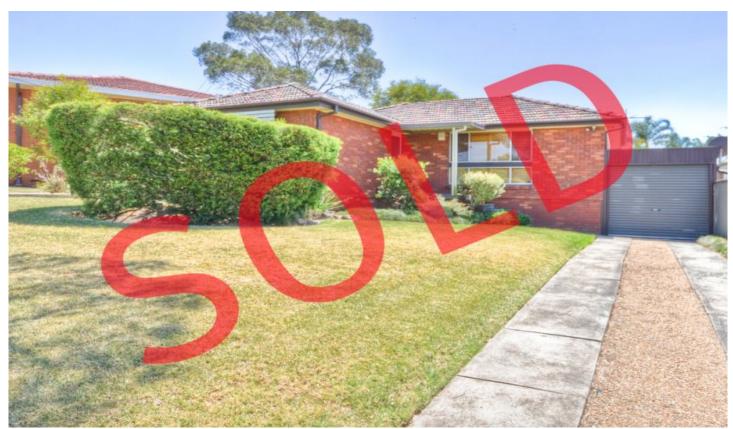

## 27 Valencia Crescent Toongabbie NSW

Exuding style and elegance, this breathtaking residence seamlessly balances light and space to create a home of impeccable, contemporary appointments and easy care living and entertaining. Peacefully positioned in a quiet street with a lush reserve to the front, serene district views to the rear and conveniently close to Metella Primary, local shops and transport, it could only be described as 'Absolutely Perfect'. A modern kitchen with dishwasher, open plan living areas with polished floorboards, 3 bedrooms all with built in robes, modern bathroom with spa bath, 2nd toilet, alarm and ducted air conditioning are just some of the long list of quality features. A large deck flows effortlessly from the rear of the home capturing the district views and the generous size landscaped gardens incorporate a tandem, security carport. With plantation shutters, impeccable presentation and a fantastic location you will fall in love with this home upon your first inspection

3 📭 1 🖺 2 🗬

**Price** : \$ 586,000 **Land Size** : 556.4 sqm

View : https://www.elderstoongabbie.com.au/sale/n

sw/western-sydney/toongabbie/residential/h

ouse/5875518

Matt Barham 02 9896 2333