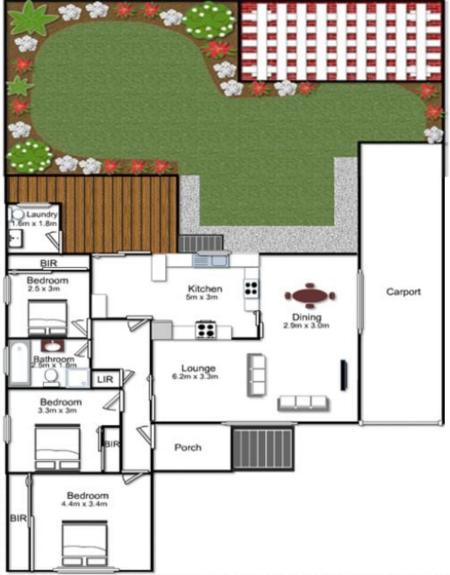

## 27 Valencia Crescent Toongabbie NSW

Exuding style and elegance, this breathtaking residence seamlessly balances light and space to create a home of impeccable, contemporary appointments and easy care living and entertaining. Peacefully positioned in a quiet street with a lush reserve to the front, serene district views to the rear and conveniently close to Metella Primary, local shops and transport, it could only be described as 'Absolutely Perfect'. A modern kitchen with dishwasher, open plan living areas with polished floorboards, 3 bedrooms all with built in robes, modern bathroom with spa bath, 2nd toilet, alarm and ducted air conditioning are just some of the long list of quality features. A large deck flows effortlessly from the rear of the home capturing the district views and the generous size landscaped gardens incorporate a tandem, security carport. With plantation shutters, impeccable presentation and a fantastic location you will fall in love with this home upon your first inspection

## 27 Valencia Crescent Toongabbie

Plans are for presentation purposes only and are not part of any legal document or title. They should not be used as sole reference. Interested parties should make their own enquiries using other sources. Measurements are approximates.