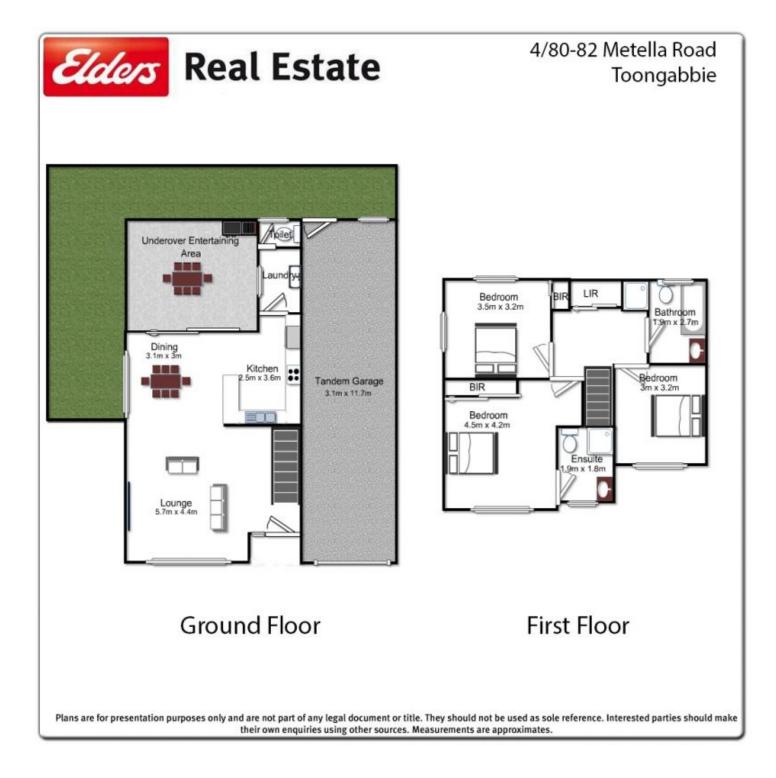

## 4/80-82 Metella Road Toongabbie NSW

An immaculate townhouse complimented by generous proportions, a sunny aspect and convenient location ensures you will be impressed upon your first inspection. Generously appointed living areas flow effortlessly around the gourmet gas kitchen to the private, low maintenance yard creating a gentle blend of indoor/outdoor living and entertaining. 3 large bedrooms main with ensuite and 2 with built in robes, impeccable main bathroom, laundry with 3rd toilet, and a tandem lock up garage are also available. Situated in a well maintained boutique complex within a short stroll to Toongabbie station, shopping precinct and numerous schooling options creates a luxurious yet low maintenance lifestyle that is the definition of easy, convenient living. Currently leased out till 07/12/13 for \$350.00 per week.