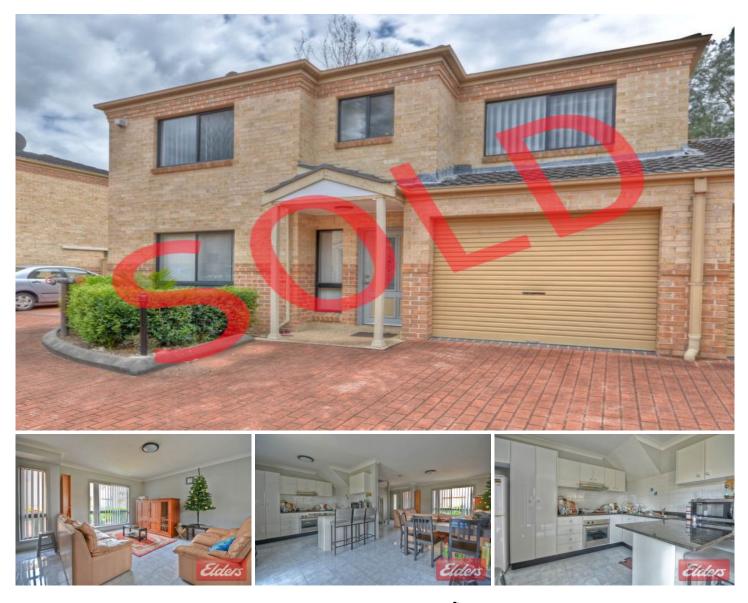

## 4/80-82 Metella Road Toongabbie NSW

An immaculate townhouse complimented by generous proportions, a sunny aspect and convenient location ensures you will be impressed upon your first inspection. Generously appointed living areas flow effortlessly around the gourmet gas kitchen to the private, low maintenance yard creating a gentle blend of indoor/outdoor living and entertaining. 3 large bedrooms main with ensuite and 2 with built in robes, impeccable main bathroom, laundry with 3rd toilet, and a tandem lock up garage are also available. Situated in a well maintained boutique complex within a short stroll to Toongabbie station, shopping precinct and numerous schooling options creates a luxurious yet low maintenance lifestyle that is the definition of easy, convenient living. Currently leased out till 07/12/13 for \$350.00 per week.