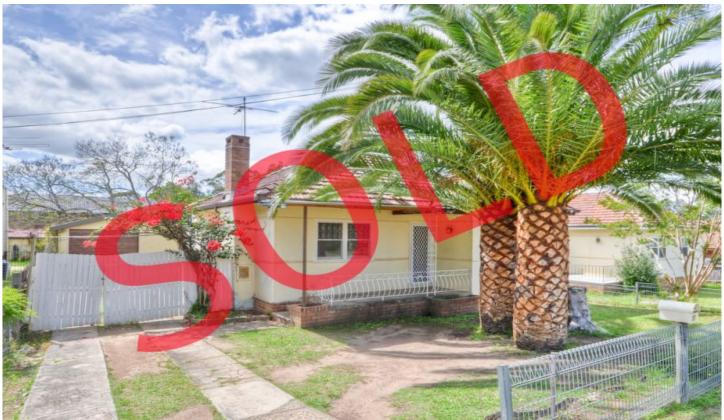

## 11 Binalong Road Pendle Hill NSW

Explore the endless potential and possibilities on offer with this well maintained home on a super-sized block of approximately 700sqm which delights with its enviable and convenient location. Offering a generous floorplan, the spacious interiors incorporate 3 bedrooms, 2 with built-in-robe, study or TV room, formal lounge with air-conditioning and fire place, open plan kitchen and dining area, well maintained bathroom and the character of yesteryear is enhanced by high ceilings, decorated cornices and picture rails. The enormous rear yard incorporating, oversized single garage with second toilet allows for ample extensions, granny flat construction or the perfect place to build your new home (all subject to Parramatta Council Approval). Perfectly positioned with walking distance to Pendle Hill Station and Shopping Precinct as well as numerous schooling options ensures a convenient lifestyle for the owner occupier or an ideal

3 📭 1 🖺 1 🗬

Price : \$ 600,000 Land Size : 695.6 sgm

View: https://www.elderstoongabbie.com.au/sale/n

sw/parramatta/pendle-hill/residential/house/

5875655

Matt Barham 02 9896 2333