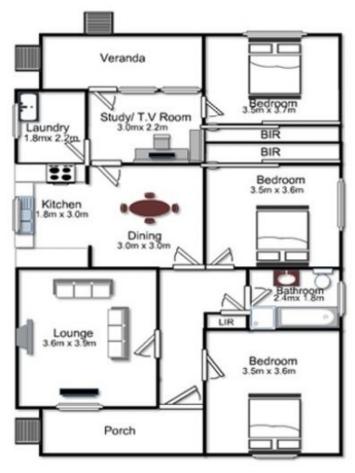

## 11 Binalong Road Pendle Hill NSW

Explore the endless potential and possibilities on offer with this well maintained home on a super-sized block of approximately 700sqm which delights with its enviable and convenient location. Offering a generous floorplan, the spacious interiors incorporate 3 bedrooms, 2 with built-in-robe, study or TV room, formal lounge with air-conditioning and fire place, open plan kitchen and dining area, well maintained bathroom and the character of yesteryear is enhanced by high ceilings, decorated cornices and picture rails. The enormous rear yard incorporating, oversized single garage with second toilet allows for ample extensions, granny flat construction or the perfect place to build your new home (all subject to Parramatta Council Approval). Perfectly positioned with walking distance to Pendle Hill Station and Shopping Precinct as well as numerous schooling options ensures a convenient lifestyle for the owner occupier or an ideal

## 11 Binalong Road Pendle Hill

Plans are for presentation purposes only and are not part of any legal document or title. They should not be used as sole reference. Interested parties should make their own enquiries using other sources. Measurements are approximates.