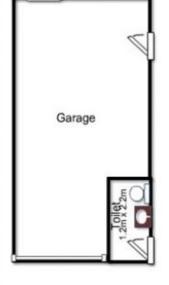

## 11 Binalong Road Pendle Hill NSW

Explore the endless potential and possibilities on offer with this well maintained home on a super-sized block of approximately 700sqm which delights with its enviable and convenient location. Offering a generous floorplan, the spacious interiors incorporate 3 bedrooms, 2 with built-in-robe, study or TV room, formal lounge with air-conditioning and fire place, open plan kitchen and dining area, well maintained bathroom and the character of yesteryear is enhanced by high ceilings, decorated cornices and picture rails. The enormous rear yard incorporating, oversized single garage with second toilet allows for ample extensions, granny flat construction or the perfect place to build your new home (all subject to Parramatta Council Approval). Perfectly positioned with walking distance to Pendle Hill Station and Shopping Precinct as well as numerous schooling options ensures a convenient lifestyle for the owner occupier or an ideal

## 11 Binalong Road Pendle Hill

Plans are for presentation purposes only and are not part of any legal document or title. They should not be used as sole reference. Interested parties should make their own enquiries using other sources. Measurements are approximates.