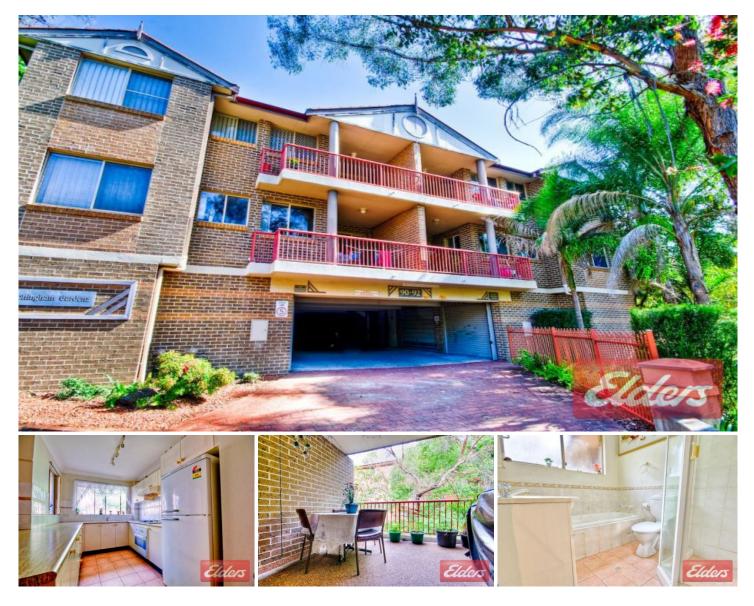

## 6/90-92 Stapleton Street Pendle Hill NSW

Conveniently located within 5 minutes walking distance to the station, shopping centre and local amenities, this superb 2 bedroom apartment makes an affordable first home or investment property. Being on the first floor means there are not too many stairs to climb which only adds to the appeal and being fully renovated to exacting standards means that you simply move straight in with not a cent to spend for improvements. The open plan living and dining room opens out to a substantial balcony and the kitchen is equipped with gas cooking. There are built in wardrobes to the master bedroom as well as a 2nd balcony and decadent hardwood flooring is on offer to all living areas and bedrooms plus for your convenience a second separate toilet. Car accommodation is provided in the form of a secure lock up garage however this property is so very convenient to all amenities that you may never need a car. This appealing apartment is secure with security intercom