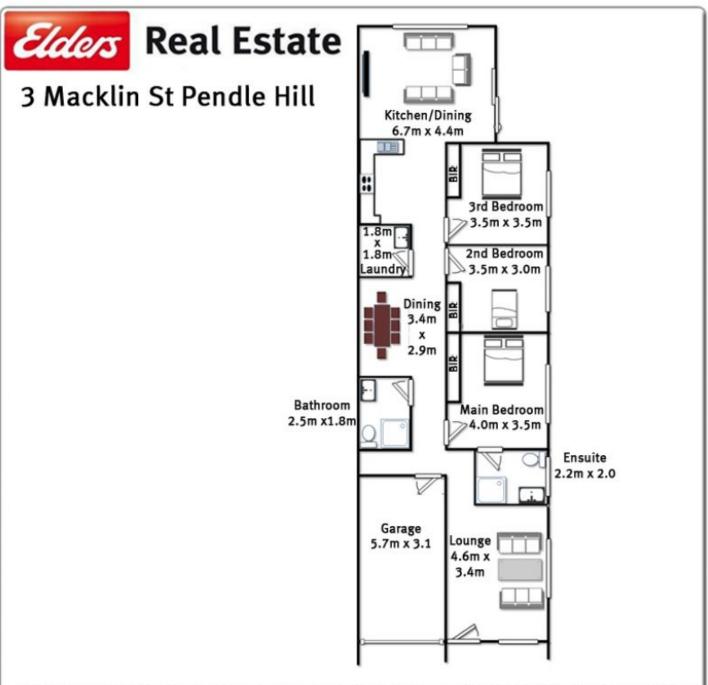

## 3 Macklin Street Pendle Hill NSW

Located in The Girraween Primary School Catchment Area

Desirable location just 10 minutes' walk to Pendle Hill train station combining a well thought out single level floor plan with quality inclusions inspiring versatile space without stairs.

FEATURES INCLUDE:

Builders Warranty
Torrens Title - No strata fees
3 bedrooms with built in robes, ensuite to main bedroom
Open plan kitchen/dining/family space
Lounge Room, Large study nook
Gourmet gas kitchen with Omega Stainless Steel
Appliances
Granite bench tops
Aluminium windows and Siding doors

3 😕 2 🔓 2 🖨

**Price** : \$ 630,000 **Land Size** : 308 sqm

View: https://www.elderstoongabbie.com.au/sale/n

sw/parramatta/pendle-hill/residential/semi-d

etached/5875830

Matt Barham 02 9896 2333

Plans are for presentation purposes only and are not part of any legal document or title. They should not be used as sole reference. Interested parties should make their own enquiries using other sources. Measurements are approximates.