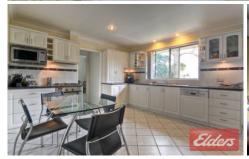

## 23 Valencia Crescent Toongabbie NSW

An ideal home for families that value light, space and privacy, this immaculately presented residence makes an impression with its impeccable interiors, large leafy outdoors areas and appealing floor plan that can accommodate your ever changing needs ensuring you will never have to move again. An enormous kitchen with informal dining space, gas appliances and dishwasher is the heart of the home and is surrounded by a formal lounge with air-conditioning and formal dining creating enough room for both parents and children. The long list of quality features continues with 3 bedrooms with built-in-robes and main with air-conditioning, versatile study or 4th bedroom complete with desk and shelving, deluxe bathroom with spa bath and separate toilet plus an alarm for security. Step out to your rear yard and be greeted by private and established, impeccably maintained gardens surrounded by colourbond fencing ensuring the perfect entertaining space