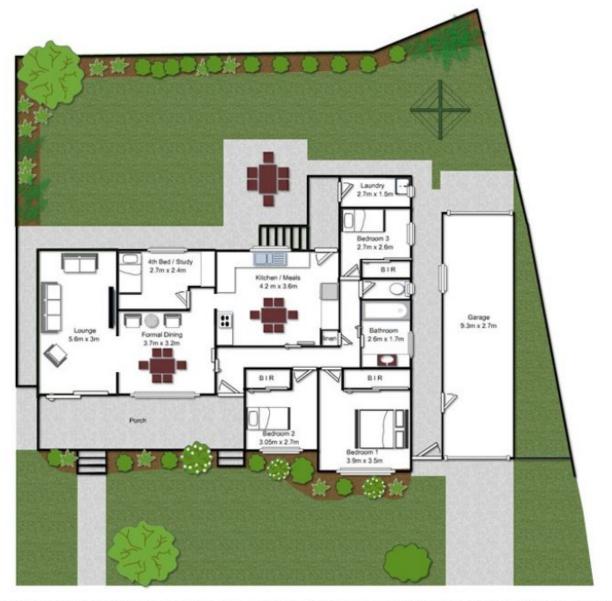

## 23 Valencia Crescent Toongabbie NSW

An ideal home for families that value light, space and privacy, this immaculately presented residence makes an impression with its impeccable interiors, large leafy outdoors areas and appealing floor plan that can accommodate your ever changing needs ensuring you will never have to move again. An enormous kitchen with informal dining space, gas appliances and dishwasher is the heart of the home and is surrounded by a formal lounge with air-conditioning and formal dining creating enough room for both parents and children. The long list of quality features continues with 3 bedrooms with built-in-robes and main with air-conditioning, versatile study or 4th bedroom complete with desk and shelving, deluxe bathroom with spa bath and separate toilet plus an alarm for security. Step out to your rear yard and be greeted by private and established, impeccably maintained gardens surrounded by colourbond fencing ensuring the perfect entertaining space

## 23 Valencia Crescent Toongabbie

Plans are for presentation purposes only and are not part of any legal document or title. They should not be used as sole reference. Interested parties should make their own enquiries using other sources. Measurements are approximates.