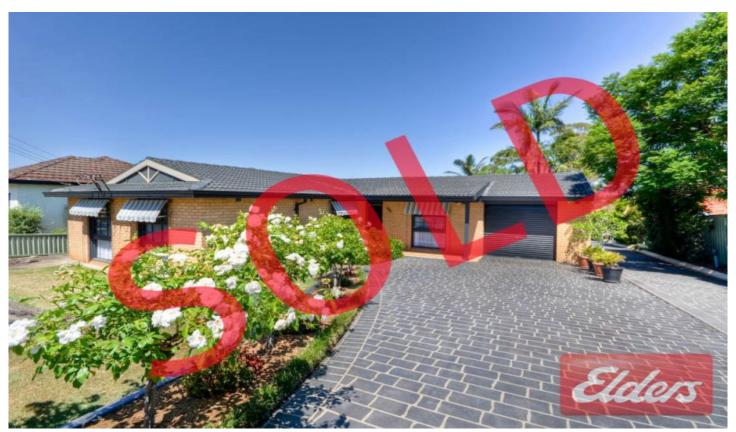

## 126 Cornelia Road Toongabbie NSW

Designed for effortless entertaining and the modern lifestyle whilst combining exquisite interiors and optimum privacy, this immaculately presented residence offers the perfect retreat from today's busy lifestyle. Featuring an abundance of quality features rarely seen in the area, the family friendly floorplan creates a seamless transition from indoors to out. Spacious living areas flow effortlessly around the gourmet kitchen with dishwasher and enormous walk in pantry to the manicured gardens which also incorporates an enormous covered deck and built in BBQ, creating the perfect setting for entertaining on a small or grand scale. All who inspect will appreciate the 3 bedrooms with built in robes, main with ensuite bathroom, showroom style main bathroom, ducted air-conditioning and oversized single garage with remote control access. Nestled on a generous block of over 700sqm and conveniently close to Metella Road Primary, local shops, day care and transport

3 📭 2 🔓 1 😭

**Price** : \$ 662,000 **Land Size** : 710.2 sqm

View : https://www.elderstoongabbie.com.au/sale/n

sw/western-sydney/toongabbie/residential/h

ouse/5875890

Matt Barham 02 9896 2333