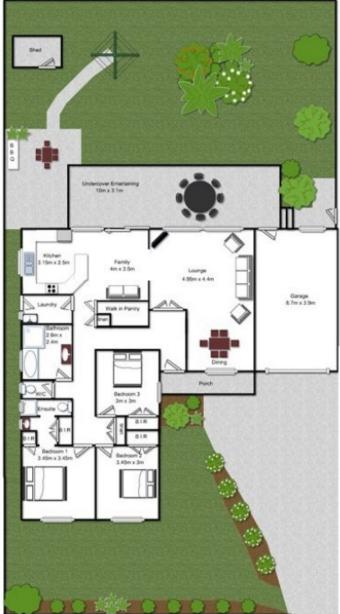

## 126 Cornelia Road Toongabbie NSW

Designed for effortless entertaining and the modern lifestyle whilst combining exquisite interiors and optimum privacy, this immaculately presented residence offers the perfect retreat from today's busy lifestyle. Featuring an abundance of quality features rarely seen in the area, the family friendly floorplan creates a seamless transition from indoors to out. Spacious living areas flow effortlessly around the gourmet kitchen with dishwasher and enormous walk in pantry to the manicured gardens which also incorporates an enormous covered deck and built in BBQ, creating the perfect setting for entertaining on a small or grand scale. All who inspect will appreciate the 3 bedrooms with built in robes, main with ensuite bathroom, showroom style main bathroom, ducted air-conditioning and oversized single garage with remote control access. Nestled on a generous block of over 700sqm and conveniently close to Metella Road Primary, local shops, day care and transport

## 126 Cornelia Road Toongabbie

Plans are for presentation purposes only and are not part of any legal document or title. They should not be used as sole reference. Interested parties should make their own enquiries using other sources. Measurements are approximates.