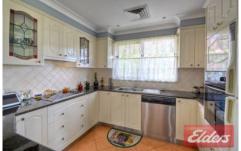

## 126 Cornelia Road Toongabbie NSW

Designed for effortless entertaining and the modern lifestyle whilst combining exquisite interiors and optimum privacy, this immaculately presented residence offers the perfect retreat from today's busy lifestyle. Featuring an abundance of quality features rarely seen in the area, the family friendly floorplan creates a seamless transition from indoors to out. Spacious living areas flow effortlessly around the gourmet kitchen with dishwasher and enormous walk in pantry to the manicured gardens which also incorporates an enormous covered deck and built in BBQ, creating the perfect setting for entertaining on a small or grand scale. All who inspect will appreciate the 3 bedrooms with built in robes, main with ensuite bathroom, showroom style main bathroom, ducted air-conditioning and oversized single garage with remote control access. Nestled on a generous block of over 700sqm and conveniently close to Metella Road Primary, local shops, day care and transport