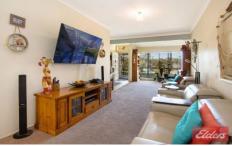

Spacious living areas compliment the enormous gas equipped kitchen complete with dishwasher and corner pantry.

Entertain in style or cook outdoors all year round on the sensational alfresco deck with built in natural gas barbeque, sink and bar fridge included. A natural gas heating provision is also included on the alfresco for those cold winter nights.