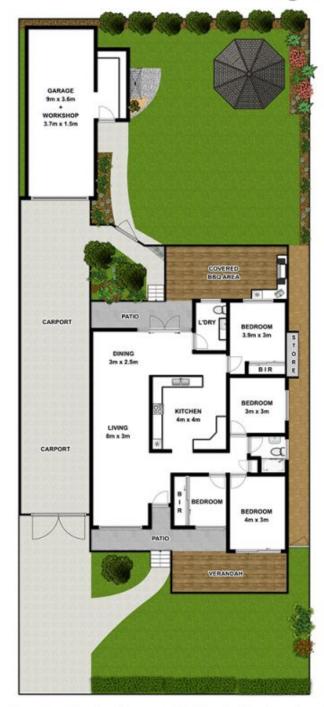

## 15 Picasso Crescent Old Toongabbie NSW

Old Toongabbie's most convenient street is the setting for this fabulous 4 bedroom entertainer's dream.

Located literally within 5 minutes walk to Toongabbie Public School, IGA Supermarket, T Way and childcare centres it's a home that promises a convenient lifestyle at an affordable price.

Spacious living areas compliment the enormous gas equipped kitchen complete with dishwasher and corner pantry.

Entertain in style or cook outdoors all year round on the sensational alfresco deck with built in natural gas barbeque, sink and bar fridge included. A natural gas heating provision is also included on the alfresco for those cold winter nights.

4 🕮 1 🖺 4 🖨

**Price** : \$ 850,000 **Land Size** : 556 sqm

View : https://www.elderstoongabbie.com.au/sale/n

sw/parramatta/old-toongabbie/residential/ho

use/5875917

Nick Bardon 02 9896 2333

Andrew Tour 02 9896 2333

## Real Estate Old Toongabbie NSW 2146 15 Picasso Crescent

Plans are for presentation purposes only and are not part of any legal document or title. They should not be used as sole reference. Interested parties should make their own enquiries using other sources. Measurements are approximates.