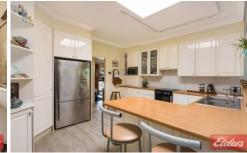

Spacious living areas compliment the enormous gas equipped kitchen complete with dishwasher and corner pantry.

Entertain in style or cook outdoors all year round on the sensational alfresco deck with built in natural gas barbeque, sink and bar fridge included. A natural gas heating provision is also included on the alfresco for those cold winter nights.