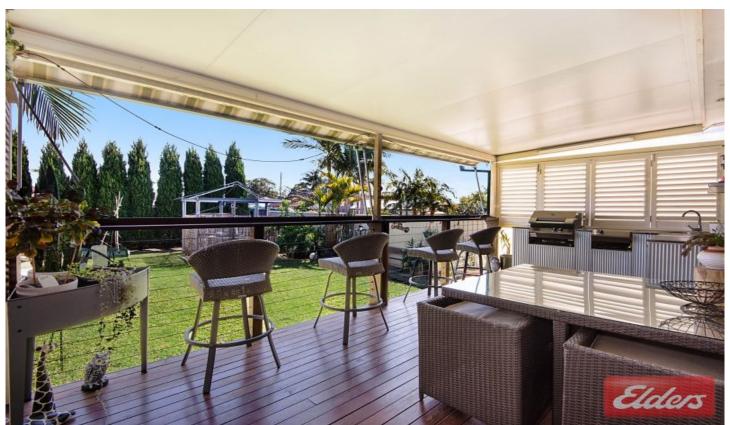

Spacious living areas compliment the enormous gas equipped kitchen complete with dishwasher and corner pantry.

Entertain in style or cook outdoors all year round on the sensational alfresco deck with built in natural gas barbeque, sink and bar fridge included. A natural gas heating provision is also included on the alfresco for those cold winter nights.