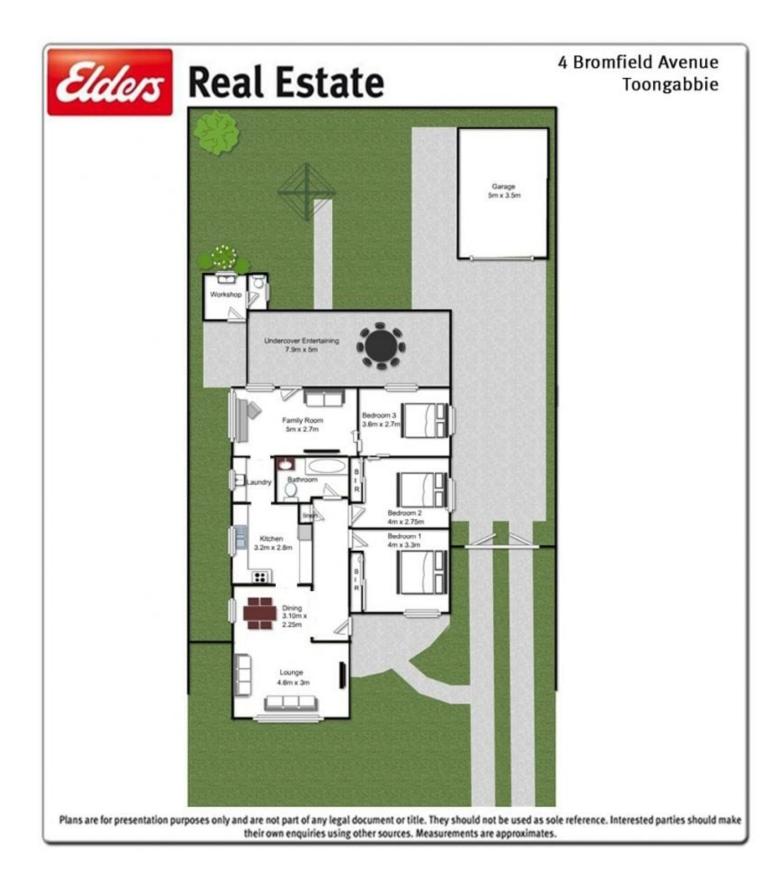

## 4 Bromfield Avenue Toongabbie NSW

This impeccable 3 bedroom home easily accommodates the growing family in style with a spacious floorplan, extensive modern enhancements and a quiet yet convenient, Eastside location. The formal lounge and dining with polished floorboards and air-conditioning plus family room flow effortlessly around the new, gourmet kitchen with integrated laundry to the spacious rear yard creating a gentle blend of indoor/outdoor living. The 3 bedrooms, 2 with built-in robes, exquisite main bathroom, 2nd toilet, roller shutters to all windows and impeccable presentation will appeal to the most fastidious buyers. The perfect entertainer's yard is provided by the large pergola and generous grassed area ideal for the largest of parties and a wide side access to the single garage is also available. Perfectly located within walking distance to both Toongabbie and Pendle Hill station, shops and schools completes this highly desirable offering that you would be