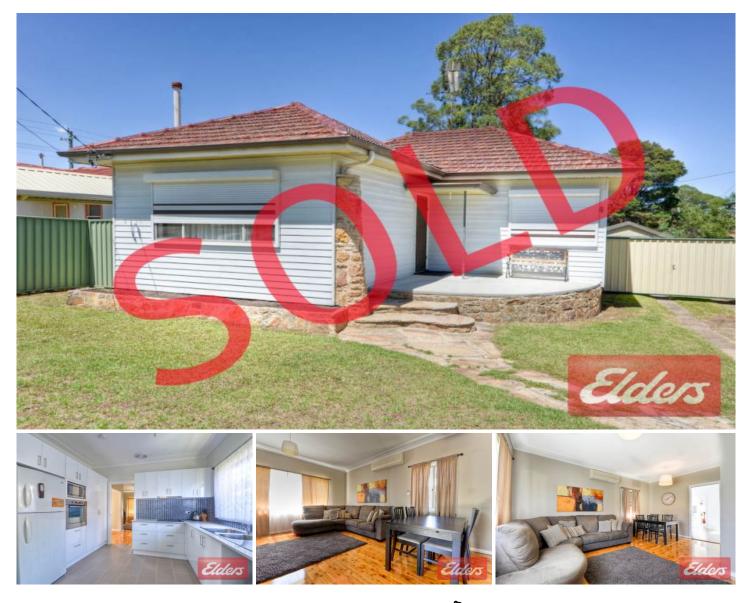

## 4 Bromfield Avenue Toongabbie NSW

This impeccable 3 bedroom home easily accommodates the growing family in style with a spacious floorplan, extensive modern enhancements and a quiet yet convenient, Eastside location. The formal lounge and dining with polished floorboards and air-conditioning plus family room flow effortlessly around the new, gourmet kitchen with integrated laundry to the spacious rear yard creating a gentle blend of indoor/outdoor living. The 3 bedrooms, 2 with built-in robes, exquisite main bathroom, 2nd toilet, roller shutters to all windows and impeccable presentation will appeal to the most fastidious buyers. The perfect entertainer's yard is provided by the large pergola and generous grassed area ideal for the largest of parties and a wide side access to the single garage is also available. Perfectly located within walking distance to both Toongabbie and Pendle Hill station, shops and schools completes this highly desirable offering that you would be