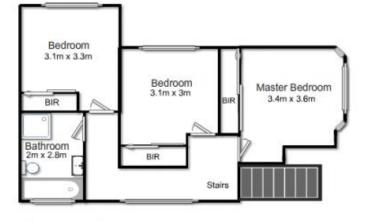

## 1/50 Toongabbie Road Toongabbie NSW

An immaculate, owner occupied townhouse complimented by contemporary colour tones and a convenient location ensures you will be impressed upon your first inspection. Generously sized living areas with gas heating provisions and air conditioning flow effortlessly around the stylish gas kitchen with dishwasher to the private, low maintenance courtyard with its oversized undercover entertaining creating a gentle blend of indoor/outdoor living. The home further offers tiled living downstairs and brand new carpet upstairs, 3 large bedrooms each with built in wardrobes and air conditioning, an impeccably updated main bathroom, laundry with 2nd toilet, and a single lock-up garage with remote and internal access. Situated in a well maintained self-managed complex within only 700 metres of Toongabbie station, shopping precinct and numerous schooling options including the benefit of being located within the Girraween Primary School catchment area

## Eldes Real Estate 1/50 Toongabbie Road **Toongabbie**

First Floor

Plans are for presentation purposes only and are not part of any legal document or title. They should not be used as sole reference. Interested parties should make their own enquiries using other sources. Measurements are approximates.