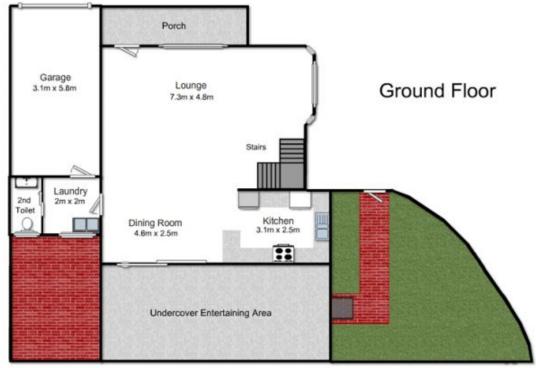

## 1/50 Toongabbie Road Toongabbie NSW

An immaculate, owner occupied townhouse complimented by contemporary colour tones and a convenient location ensures you will be impressed upon your first inspection. Generously sized living areas with gas heating provisions and air conditioning flow effortlessly around the stylish gas kitchen with dishwasher to the private, low maintenance courtyard with its oversized undercover entertaining creating a gentle blend of indoor/outdoor living. The home further offers tiled living downstairs and brand new carpet upstairs, 3 large bedrooms each with built in wardrobes and air conditioning, an impeccably updated main bathroom, laundry with 2nd toilet, and a single lock-up garage with remote and internal access. Situated in a well maintained self-managed complex within only 700 metres of Toongabbie station, shopping precinct and numerous schooling options including the benefit of being located within the Girraween Primary School catchment area

## Eldes Real Estate 1/50 Toongabbie Road **Toongabbie**

First Floor

Plans are for presentation purposes only and are not part of any legal document or title. They should not be used as sole reference. Interested parties should make their own enquiries using other sources. Measurements are approximates.