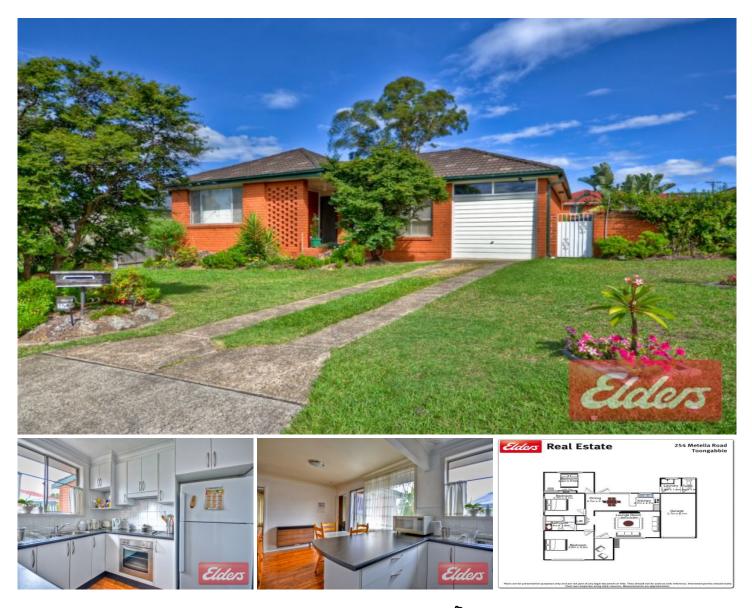

## 254 Metella Road Toongabbie NSW

This is one of those rare opportunities where you can purchase a fantastic brick home with the ideal presentation, location and features ensuring you will fall in love upon your first inspection. Polished floorboards lead you from the front entrance, through the lounge with air conditioning, past the modern kitchen with stainless steel appliances, breakfast bar and adjoining dining area to the spacious rear yard providing the perfect backdrop for an intimate alfresco dinner or the largest of parties. 3 bedrooms, 2 with wardrobes, impeccable bathroom, 2nd toilet and a single garage are also included. This perfect package is further enhanced by a garden shed and a convenient position close to Metella Road Primary School, local shops and transport. This home is ideal to live in or lease out so don't delay in inspecting.