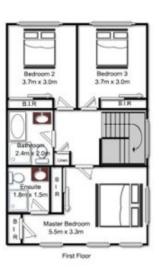

## 38 Normac Road Girraween NSW

A luxurious lifestyle in a highly convenient location near Girraween schools will be all yours if you are quick enough secure this near new 4 bedroom family sized duplex home.

Situated in a peaceful street surrounded by other high class properties you will be amazed by the high level of features and the quality of the finishes throughout. Only two years old, this property looks and feels like brand new. The excellent design incorporates a double sized 4th bedroom on the ground floor with the remaining 3 double sized bedrooms being upstairs. Having the 4th bedroom on the ground floor is so convenient for guests staying over as there is also the benefit of a 3rd shower and toilet in the adjoining laundry. You also have the option of using this ground floor bedroom as a media room or children's play room.

## 38 Normac Road Girraween

Plans are for presentation purposes only and are not part of any legal document or title. They should not be used as sole reference. Interested parties should make their own enquiries using other sources. Measurements are approximates.