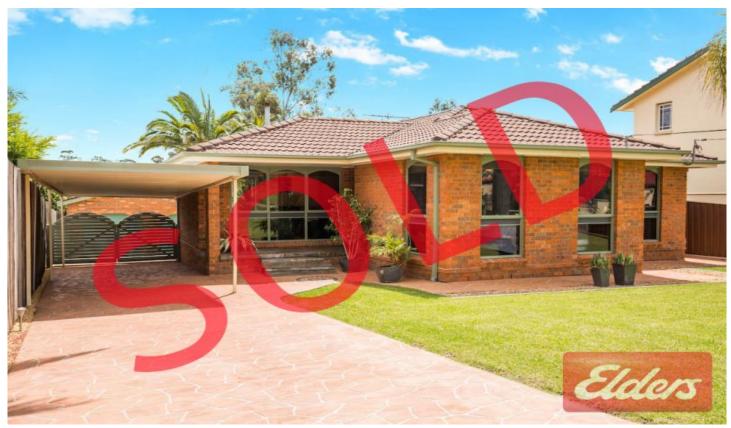

## 247 Metella Road Toongabbie NSW

With its impeccable presentation and immaculate gardens this beautiful 3 bedroom, 2 bathroom brick veneer home is conveniently located close to Metella Road Primary school and is brimming with quality features and inclusions.

Sitting on an enormous 729.9m2 block of land the house enjoys a spacious front and rear yard with wide side access via the double carport to an oversized full brick double garage which has ample power, lighting and built in shelving.