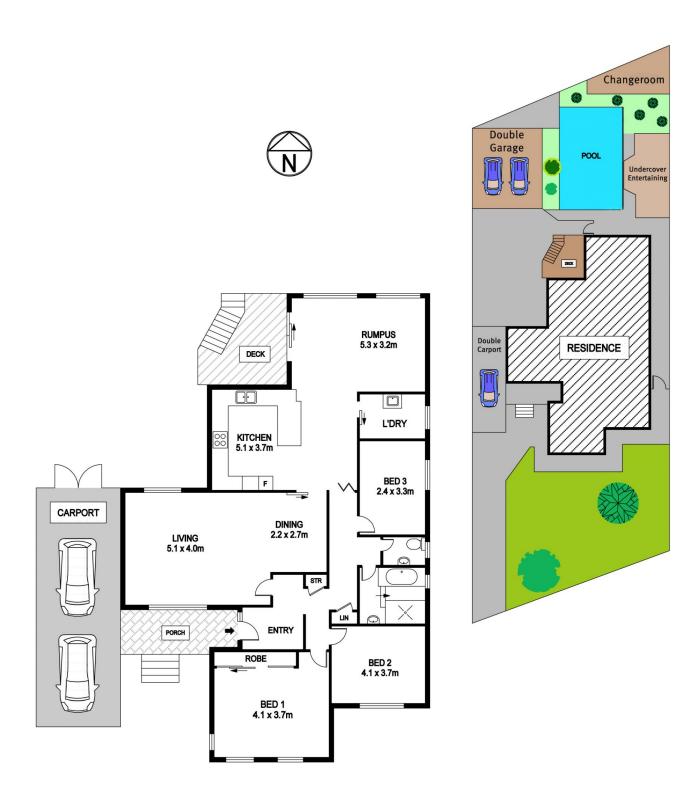

## 247 Metella Road Toongabbie NSW

With its impeccable presentation and immaculate gardens this beautiful 3 bedroom, 2 bathroom brick veneer home is conveniently located close to Metella Road Primary school and is brimming with quality features and inclusions.

Sitting on an enormous 729.9m2 block of land the house enjoys a spacious front and rear yard with wide side access via the double carport to an oversized full brick double garage which has ample power, lighting and built in shelving.

Step inside the home and discover a family friendly layout incorporating lounge and dining area plus a spacious kitchen with dishwasher and breakfast bar. Continue through to the sundrenched family room that opens out to the elevated timber deck and overlooks the glistening in ground saltwater pool and under cover entertaining area