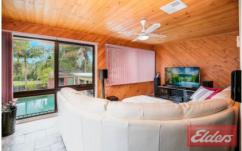

Step inside the home and discover a family friendly layout incorporating lounge and dining area plus a spacious kitchen with dishwasher and breakfast bar. Continue through to the sundrenched family room that opens out to the elevated timber deck and overlooks the glistening in ground saltwater pool and under cover entertaining area