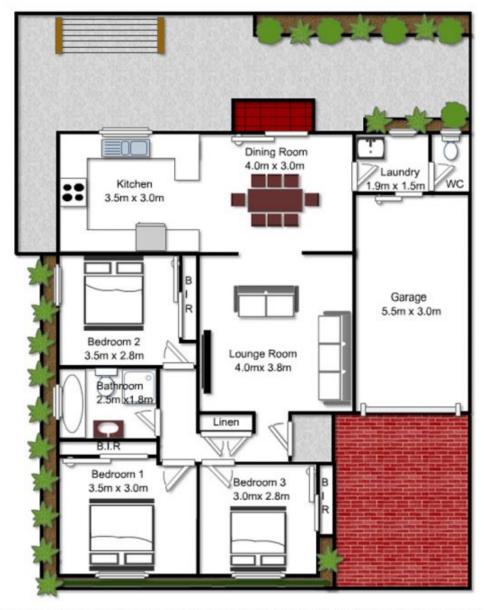

## 2/187 Targo Road Girraween NSW

An immaculate and well maintained villa complimented by tasteful colour tones, a sunny aspect and set in an ultra convenient location ensures you will fall in love upon your first inspection. Impressively proportioned with a focus on open plan living and entertaining, the seemless transition from inside to out is only enhanced by excellent features and the upmost privacy. 3 Spacious bedrooms with built-in-robes and timber flooring, deluxe main bathroom plus second toilet, air-conditioned lounge and dining flowing from the kitchen with breakfast bar, roller shutters to all windows and remote controlled single garage are all included in this perfect residence. An easy care garden courtyard creates the perfect setting for entertaining and the small, exclusive complex offers a neighbourly, friendly atmosphere. Perfectly positioned within close proximity to Girraween Primary School and both Toongabbie & Drimary; Pendle Hill stations and shops provides for a quiet yet

## 2/187 Targo Road Girraween

Plans are for presentation purposes only and are not part of any legal document or title. They should not be used as sole reference. Interested parties should make their own enquiries using other sources. Measurements are approximates.