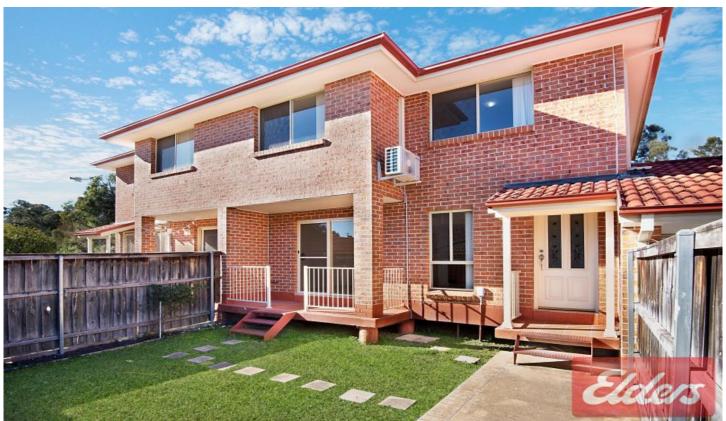

## 15/8-10 Metella Road Toongabbie NSW

Affordability and convenience combine to create a desirable first home or investment opportunity.

Perfectly located within 7 minutes walking distance to Toongabbie train station, shopping centre and cafes this 3 bedroom townhouse offers young families a friendly community lifestyle within a modern complex.

The north facing aspect ensures maximum sunlight in the living areas and bedrooms, while modern features include a gas equipped kitchen, built in wardrobes in all bedrooms, ensuite, 3 toilets, air conditioning, gas hot water and parking for 2 cars.

Low strata levies add to the desirability of this 13 year old home which will be highly sought after by families and investors alike.