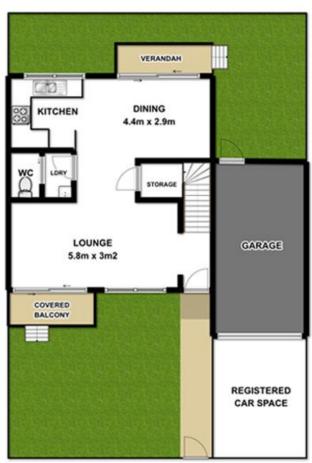

## 15/8-10 Metella Road Toongabbie NSW

Affordability and convenience combine to create a desirable first home or investment opportunity.

Perfectly located within 7 minutes walking distance to Toongabbie train station, shopping centre and cafes this 3 bedroom townhouse offers young families a friendly community lifestyle within a modern complex.

The north facing aspect ensures maximum sunlight in the living areas and bedrooms, while modern features include a gas equipped kitchen, built in wardrobes in all bedrooms, ensuite, 3 toilets, air conditioning, gas hot water and parking for 2 cars.

Low strata levies add to the desirability of this 13 year old home which will be highly sought after by families and investors alike.

## 15/8-10 Metela Road Toongabbie NSW 2146

Plans are for presentation purposes only and are not part of any legal document or title. They should not be used as sole reference. Interested parties should make their own enquiries using other sources. Measurements are approximates.