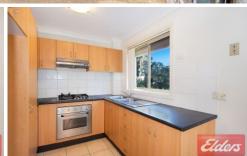

The north facing aspect ensures maximum sunlight in the living areas and bedrooms, while modern features include a gas equipped kitchen, built in wardrobes in all bedrooms, ensuite, 3 toilets, air conditioning, gas hot water and parking for 2 cars.