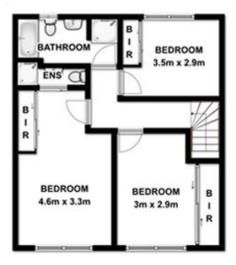

## 15/8-10 Metella Road Toongabbie NSW

Affordability and convenience combine to create a desirable first home or investment opportunity.

Perfectly located within 7 minutes walking distance to Toongabbie train station, shopping centre and cafes this 3 bedroom townhouse offers young families a friendly community lifestyle within a modern complex.

The north facing aspect ensures maximum sunlight in the living areas and bedrooms, while modern features include a gas equipped kitchen, built in wardrobes in all bedrooms, ensuite, 3 toilets, air conditioning, gas hot water and parking for 2 cars.

Low strata levies add to the desirability of this 13 year old home which will be highly sought after by families and investors alike.

## 15/8-10 Metela Road Toongabbie NSW 2146

Plans are for presentation purposes only and are not part of any legal document or title. They should not be used as sole reference. Interested parties should make their own enquiries using other sources. Measurements are approximates.