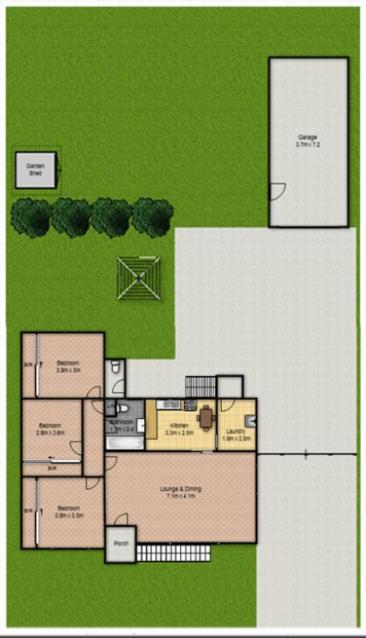

## 17 Janice Street Seven Hills NSW

Enjoying a convenient position only a short walk to Seven Hills station and shops is this character filled home on a premium 620sqm parcel of land with a 16m frontage. The flowing floor plan incorporates 3 bedrooms, all of which have built-in-robes and combined lounge dining area with a new air conditioner. The home further features a kitchen with meal space and well maintained main bathroom. Other features include a single lock-up garage with ample workshop space, 2nd external toilet, large backyard with a northerly aspect, garden shed for added storage space, complete colorbond fencing and copious amounts of under house storage. Combine the postcard presentation, high side position and the convenient location and you have a home that suits all of your needs and desires whether you're a budding investor, first home buyer or you're looking for that dream block to build your new home.