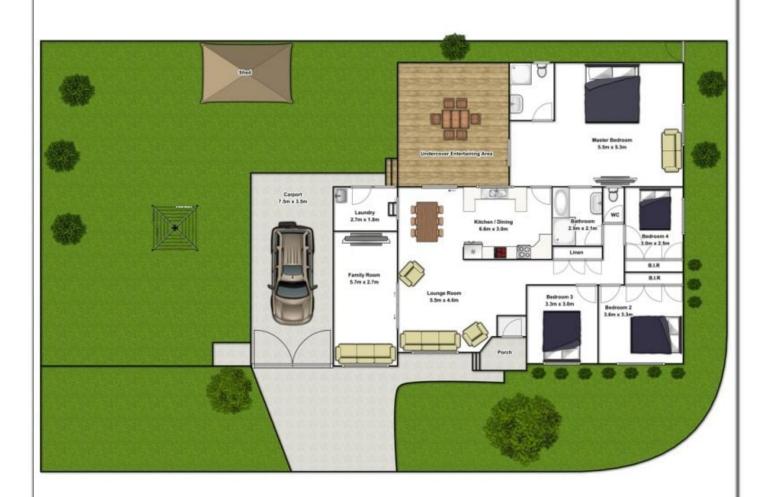

Available now is this superb 4 bedroom, 2 bathroom brick veneer house that is not only a comfortable home right now, but also offers huge future potential to build a separate granny flat or duplex on this 638m2 corner block.

Large or extended families will appreciate the space on offer, with 4 bedrooms, a spacious and bright lounge and dining area plus a separate T.V. or media room. The master bedroom suite offers its own ensuite bathroom and opens via glass sliding doors to the backyard and entertaining deck. Further potential exists to convert this