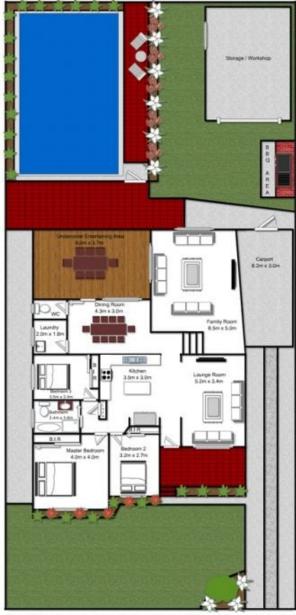

## 26 Peachtree Avenue Constitution Hill NSW

Designed for effortless entertaining and the modern lifestyle whilst combining exquisite interiors and optimum privacy, this immaculately renovated and presented residence offers the perfect retreat from today's busy lifestyle. Featuring an abundance of quality features rarely seen in the area, the family friendly floorplan creates a seamless transition from indoors to out. Formal and informal living areas flow effortlessly around the gourmet gas kitchen with dishwasher to the impeccably manicured lawns which incorporates a large covered deck overlooking the sparkling, inground, saltwater pool creating the perfect setting for entertaining on a small or grand scale. All who inspect will appreciate the 3 bedrooms with built in robes and ceiling fans, deluxe main bathroom plus second toilet, air-conditioning, gas heating provisions and plantation shutters. A carport and large storage area is ideal for the tradesman or could easily be converted to a home office or

## 26 Peachtree Avenue **Constitution Hill**

Plans are for presentation purposes only and are not part of any legal document or title. They should not be used as sole reference. Interested parties should make their own enquiries using other sources. Measurements are approximates.