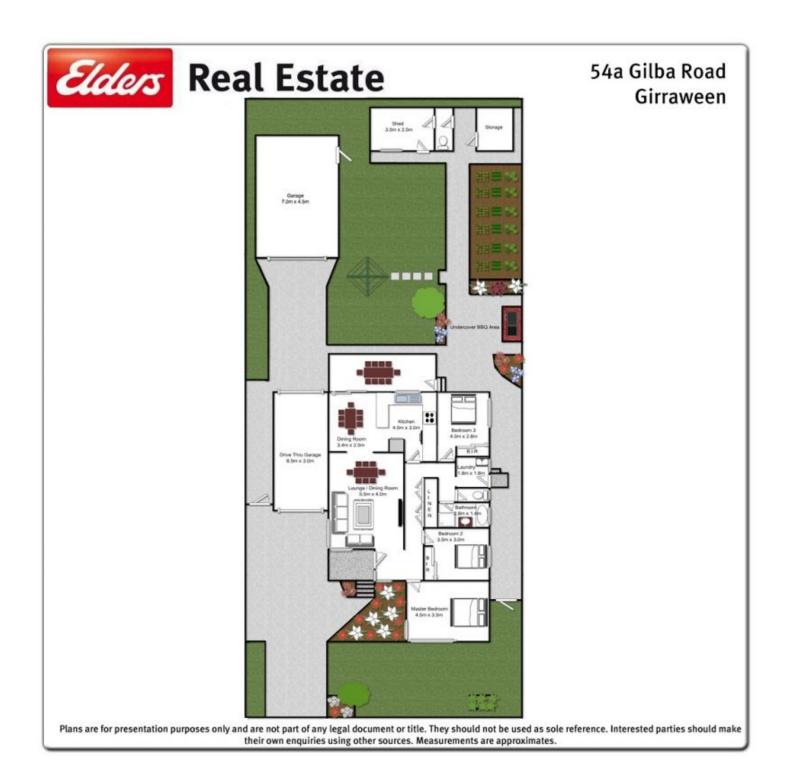

## 54A Gilba Road Girraween NSW

A property of striking style and impressive proportions, this uniquely designed home offers plenty to please the most discerning buyer. Luxuriate in the vast living areas, take time out and relax in the numerous entertaining areas or enjoy the quiet, executive lifestyle available. Showcasing a fusion of sleek design and stylish finishes, the spacious, floorplan creates a seamless transition from indoors to out. Attention to detail is evident throughout every room which includes 3 generous size bedrooms, 2 with built in robes and main with air-conditioning, lounge and dining with air-conditioning, exquisite timber kitchen with stainless steel appliances, dishwasher and informal dining area, palatial main bathroom with separate toilet, security alarm and ample storage space. A large sunroom overlooks the impeccably landscaped, entertainer's yard incorporating a BBQ gazebo, garden shed with 2nd toilet and an enormous garage ideal for the boat, caravan or extra cars. An