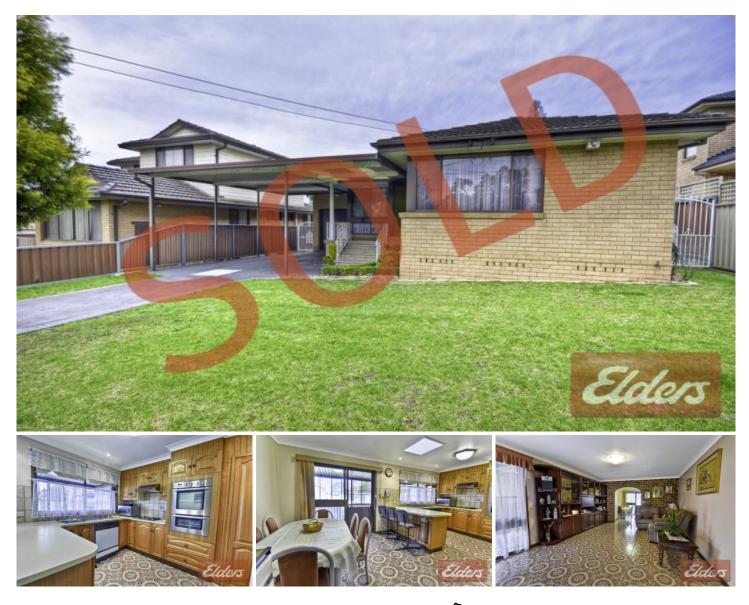

## 54A Gilba Road Girraween NSW

A property of striking style and impressive proportions, this uniquely designed home offers plenty to please the most discerning buyer. Luxuriate in the vast living areas, take time out and relax in the numerous entertaining areas or enjoy the quiet, executive lifestyle available. Showcasing a fusion of sleek design and stylish finishes, the spacious, floorplan creates a seamless transition from indoors to out. Attention to detail is evident throughout every room which includes 3 generous size bedrooms, 2 with built in robes and main with air-conditioning, lounge and dining with air-conditioning, exquisite timber kitchen with stainless steel appliances, dishwasher and informal dining area, palatial main bathroom with separate toilet, security alarm and ample storage space. A large sunroom overlooks the impeccably landscaped, entertainer's yard incorporating a BBQ gazebo, garden shed with 2nd toilet and an enormous garage ideal for the boat, caravan or extra cars. An