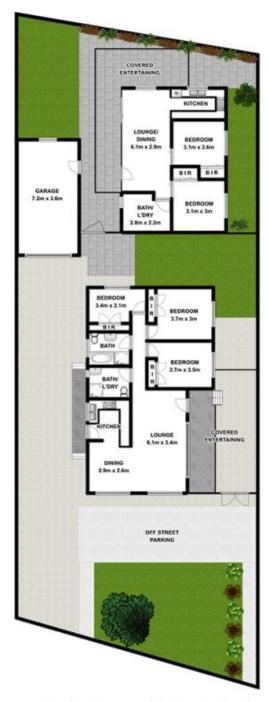

## 221 Cornelia Road Toongabbie NSW

Sitting on a level, 623sqm block within the Metella Rd school catchment and set in a highly sought after locale within close proximity to both Toongabbie and Seven Hills amenities, these 2 solid brick homes are perfectly proportioned with a versatile layout to comfortably accommodate an extended family or offers the possibility to live in one while you generate income from the other.

The main residence features:

- A spacious L-shaped lounge/dining area
- 3 good size bedrooms with built-ins to all
- Renovated kitchen with gas cooking appliances & ample cupboard space
- A well presented family bathroom + 2nd bathroom with intergrated laundry
- Hard wearing laminate floorboards throughout

## 221 Cornelia Road Toongabbie NSW 2146

Plans are for presentation purposes only and are not part of any legal document or title. They should not be used as sole reference. Interested parties should make their own enquiries using other sources. Measurements are approximates.