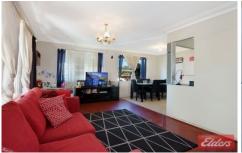

The main residence features:

- A spacious L-shaped lounge/dining area
- 3 good size bedrooms with built-ins to all
- Renovated kitchen with gas cooking appliances & ample cupboard space
- A well presented family bathroom + 2nd bathroom with intergrated laundry
- Hard wearing laminate floorboards throughout