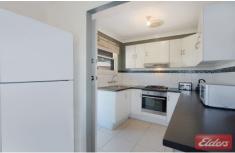

The main residence features:

- A spacious L-shaped lounge/dining area
- 3 good size bedrooms with built-ins to all
- Renovated kitchen with gas cooking appliances & ample cupboard space
- A well presented family bathroom + 2nd bathroom with intergrated laundry
- Hard wearing laminate floorboards throughout