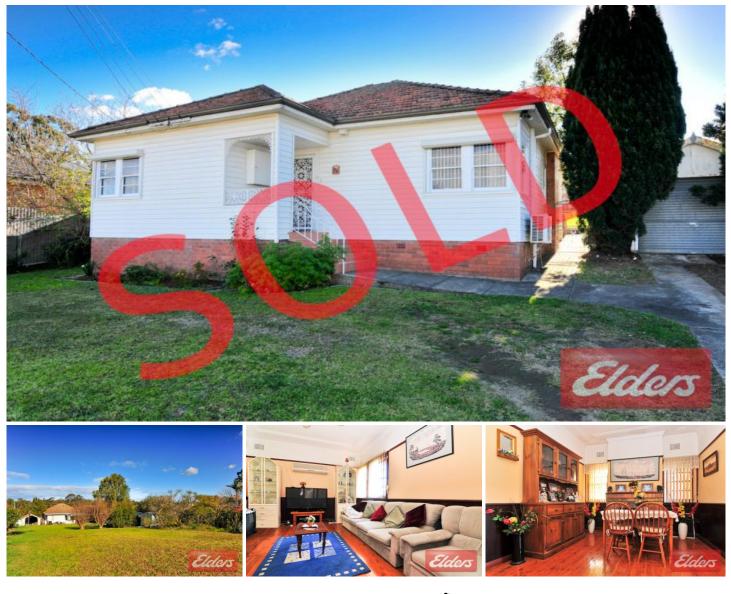

## 65 Metella Road Toongabbie NSW

This is a once in a lifetime opportunity to secure one of the last remaining parcels of land of this size within walking distance to Toongabbie train station.

Elevated, rectangular in shape with no major trees to impede future development this beautiful block of land measures approximately 20m x 85m, totalling 1720m2.

Live in or lease out the comfortable 3 bedroom clad home including polished timber floorboards, high ceilings and spacious living accommodation. The home is situated at the very front of the block leaving potential to retain it and subdivide land to the rear.

## 3 🍋 1 🚔 1 🚘

View

| Price     | :\$1,115,000 |
|-----------|--------------|
| Land Size | : 1720 sqm   |

: https://www.elderstoongabbie.com.au/sale/n sw/western-sydney/toongabbie/residential/h ouse/5876486