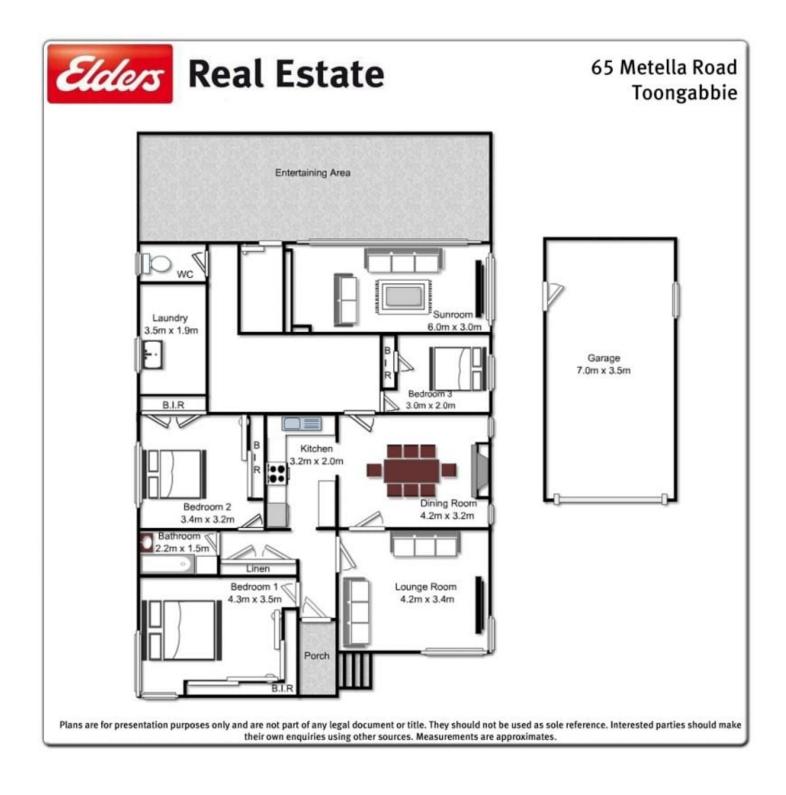

Live in or lease out the comfortable 3 bedroom clad home including polished timber floorboards, high ceilings and spacious living accommodation. The home is situated at the very front of the block leaving potential to retain it and subdivide land to the rear.

Potential exists under the current Blacktown Council zoning to subdivide into three separate blocks of land, with stormwater drainage provisions already in place.