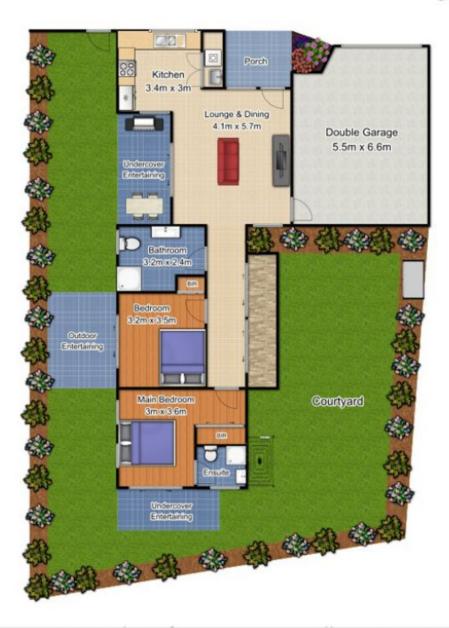

## 13/44 Girraween Road Girraween NSW

Spacious modern interiors and a welcoming ambience unite in this easy care 6 year young villa to create a lifestyle haven for genuinely laid back & contemporary living. Favourably positioned, freestanding, wheelchair accessible and owner occupied by its original owner since 2009 this home makes for the ideal first home, investment or downsize. The flowing floorplan incorporates 2 bedrooms, both with built in robes and direct courtyard access as well as an ensuite to the main bedroom. The home further boasts a supersized main bathroom, open plan living areas with gas heating, tiled floors and downlights throughout as well as an ultra-modern gas kitchen with dishwasher, stainless steel appliances and stone benchtops. Comfort is further guaranteed all year round with dual-zoned ducted air-conditioning throughout the property, video intercom and a double garage with internal access. The private courtyard allows ample space to entertain on a small or