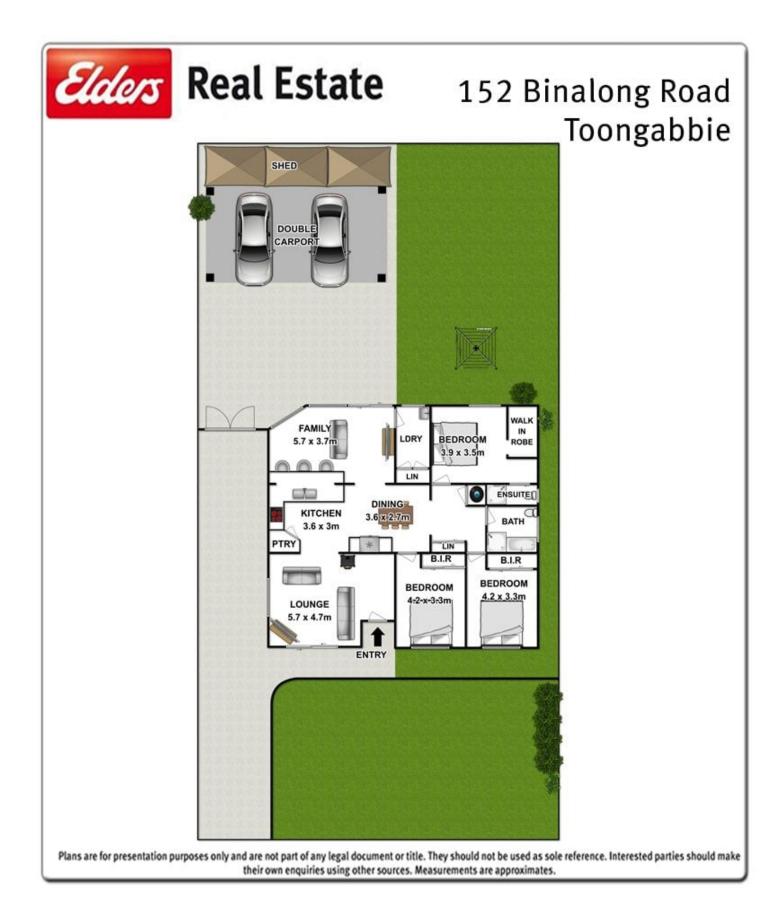

## 152 Binalong Road Toongabbie NSW

А perfectly conceived floorplan boasting ample accommodation and a popular, convenient location on the Old Toongabbie combine to create the ultimate family environment with an emphasis on liveability, privacy and entertaining. All who inspect will appreciate the 3 large bedrooms, main with walk in robe and ensuite, 2 with built-in-robes, enormous kitchen with meals area, formal lounge with wood fire heater, open plan family/dining with air-conditioning, renovated bathroom and an internal laundry. Security gares allow a secure side access to the rear yard which incorporates a versatile double carport or large entertaining area, garden shed and a generous sized grassed area. Serenely positioned opposite Binalong Park within a short stroll to local schools shops and the T-Way bus ensures this home would be a fantastic place to raise your family or a great addition to your investment portfolio.