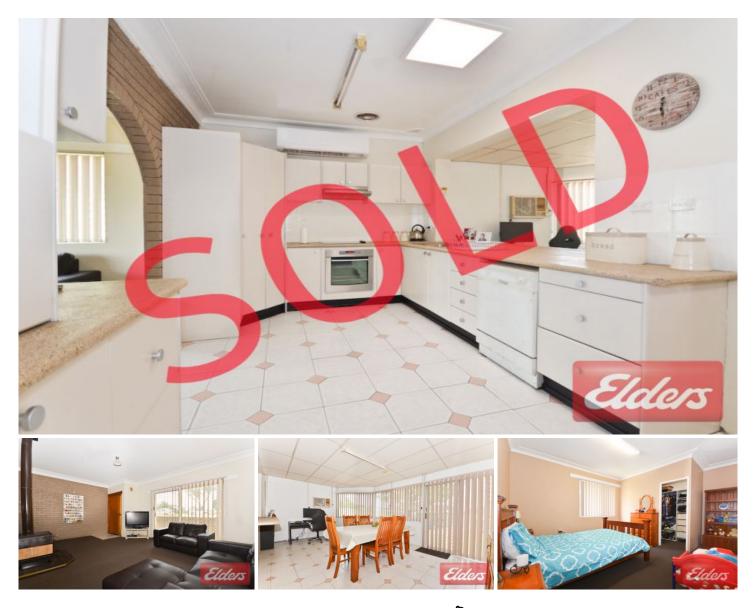

## 152 Binalong Road Toongabbie NSW

А perfectly conceived floorplan boasting ample accommodation and a popular, convenient location on the Old Toongabbie combine to create the ultimate family environment with an emphasis on liveability, privacy and entertaining. All who inspect will appreciate the 3 large bedrooms, main with walk in robe and ensuite, 2 with built-in-robes, enormous kitchen with meals area, formal lounge with wood fire heater, open plan family/dining with air-conditioning, renovated bathroom and an internal laundry. Security gares allow a secure side access to the rear yard which incorporates a versatile double carport or large entertaining area, garden shed and a generous sized grassed area. Serenely positioned opposite Binalong Park within a short stroll to local schools shops and the T-Way bus ensures this home would be a fantastic place to raise your family or a great addition to your investment portfolio.