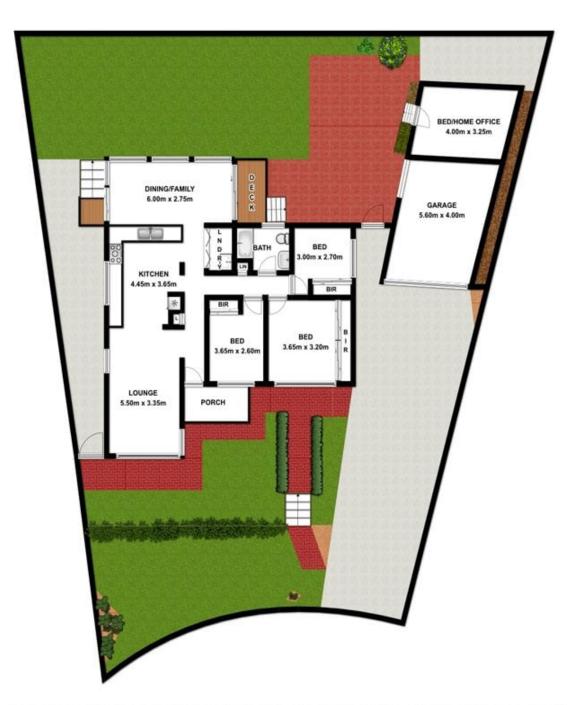

## 19 Himalaya Crescent Seven Hills NSW

Striking a harmonious balance between modern elegance and a practical floorplan, this distinguished family residence has a focus on in/outdoor entertaining with style and ease of living. Highlighted by its comprehensive renovations and ultimate seclusion it guarantees to surpass your wildest expectations positioned in the quietest of streets yet convenient to all amenities. The open plan design features lounge, dining and family rooms, 3 large bedrooms all with built-in-robes, versatile home office or 4th bedroom, enormous timber kitchen with dishwasher, stylish and sleek bathroom with spa bath, ducted air-conditioning, easy care, manicured gardens and a single garage. No expense has been spared in creating this true masterpiece which offers the perfect blend of space and sophisticated appointments ensuring once you arrive you will never want to leave.

## 19 Himalaya Crescent Seven Hills NSW 2147

Plans are for presentation purposes only and are not part of any legal document or title. They should not be used as sole reference. Interested parties should make their own enquiries using other sources. Measurements are approximates.