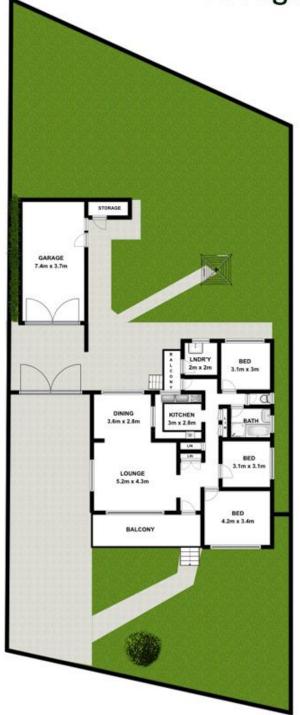

## 2 Premier Street Toongabbie NSW

Located in a prime position within 500m walking distance to the train station and shopping centre this large older style house represents amazing buying at this affordable price.

Solid and well built but in need of cosmetic upgrading the home offers huge living areas, 3 big bedrooms a large backyard and would make the perfect renovation project for a young family on a tight budget looking to enter the market.

Investors will appreciate the granny flat potential here, and should also take note of the R3 medium density zoning under Parramatta council that might allow for future redevelopment on this level 588m2 parcel of land.