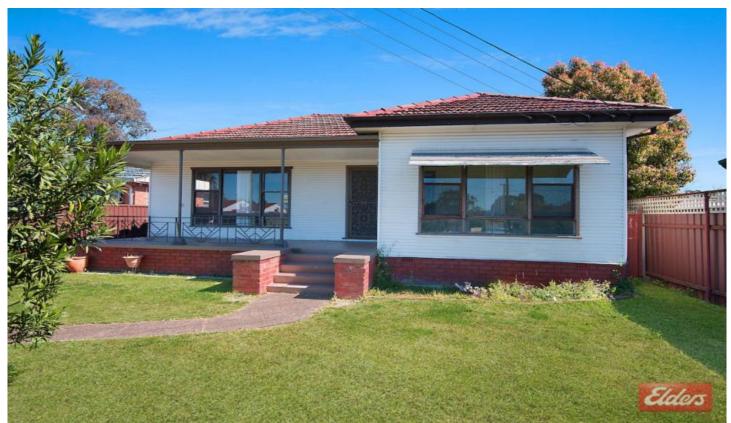

## 2 Premier Street Toongabbie NSW

Located in a prime position within 500m walking distance to the train station and shopping centre this large older style house represents amazing buying at this affordable price.

Solid and well built but in need of cosmetic upgrading the home offers huge living areas, 3 big bedrooms a large backyard and would make the perfect renovation project for a young family on a tight budget looking to enter the market.

Investors will appreciate the granny flat potential here, and should also take note of the R3 medium density zoning under Parramatta council that might allow for future redevelopment on this level 588m2 parcel of land.

In terms of price, position and potential, real estate opportunities simply do not come any better than this!

3 🕮 1 📛 1 🖨

**Price** : \$ 770,000 **Land Size** : 588 sqm

View: https://www.elderstoongabbie.com.au/sale/n