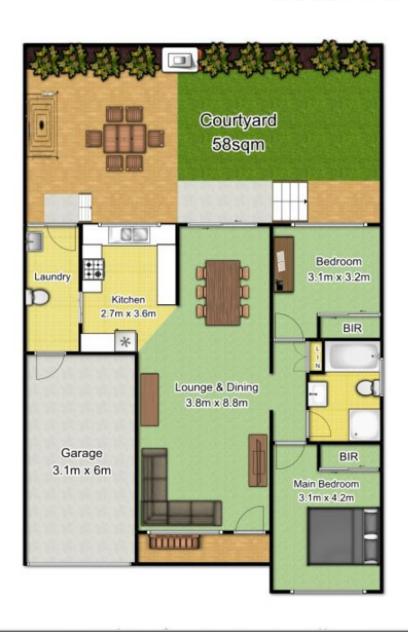

## 16/21-23 Chelmsford Road South Wentworthville NSW

Positioned in one of South Wentworthville's most sought after streets is this spacious villa that presents an exciting opportunity for the astute investor or owner occupier.

Generously proportioned living areas comprise a supersized lounge and dining room with split system air conditioning, ceiling fan and gas heating provisions. The home further features 2 bedrooms both with built in wardrobes & ceiling fans, spacious kitchen with gas cooktop, deluxe bathroom plus 2nd toilet in the laundry, alarm system and is also fully wired for your home network. Venture further into the entertainer's courtyard and you'll witness its blend of paved and grass areas as well as well-manicured gardens.

The location, although very quiet and peaceful, is also conveniently accessible to Wentworthville, Westmead,

2 📭 1 🔓 1 😭

**Price** : \$ 482,000 **Land Size** : 156 sqm

View: https://www.elderstoongabbie.com.au/sale/n