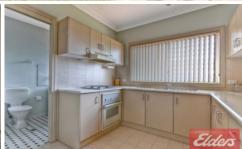

Generously proportioned living areas comprise a supersized lounge and dining room with split system air conditioning, ceiling fan and gas heating provisions. The home further features 2 bedrooms both with built in wardrobes & ceiling fans, spacious kitchen with gas cooktop, deluxe bathroom plus 2nd toilet in the laundry, alarm system and is also fully wired for your home network. Venture further into the entertainer's courtyard and you'll witness its blend of paved and grass areas as well as well-manicured gardens.