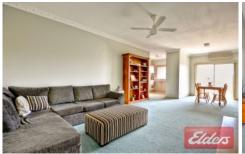

Generously proportioned living areas comprise a supersized lounge and dining room with split system air conditioning, ceiling fan and gas heating provisions. The home further features 2 bedrooms both with built in wardrobes & ceiling fans, spacious kitchen with gas cooktop, deluxe bathroom plus 2nd toilet in the laundry, alarm system and is also fully wired for your home network. Venture further into the entertainer's courtyard and you'll witness its blend of paved and grass areas as well as well-manicured gardens.