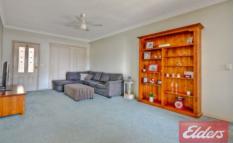

Generously proportioned living areas comprise a supersized lounge and dining room with split system air conditioning, ceiling fan and gas heating provisions. The home further features 2 bedrooms both with built in wardrobes & ceiling fans, spacious kitchen with gas cooktop, deluxe bathroom plus 2nd toilet in the laundry, alarm system and is also fully wired for your home network. Venture further into the entertainer's courtyard and you'll witness its blend of paved and grass areas as well as well-manicured gardens.