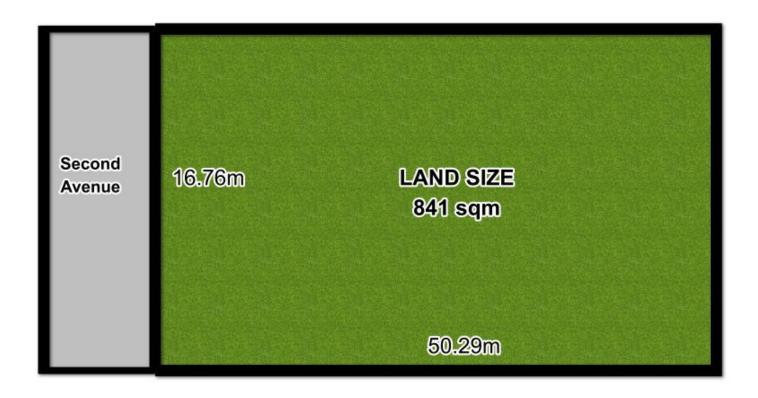

## 6 Second Avenue Toongabbie NSW

So much future potential exists with this immaculate cottage surrounded by an enormous parcel of land measuring 841sqm with a 16.76m frontage in an ultra-serene and convenient, Eastside location within a short stroll to Toongabbie station, shops and schooling. Explore the opportunities for the construction of a duplex or your dream home subject to Parramatta Council Approval and live in or lease out the home whilst you prepare your plans and Development Application. The existing, character filled cottage is impeccably presented and features 4 bedrooms, 3 with air-conditioning and 2 with built-in-robes, formal and informal living, modern kitchen and bathroom, second toilet and a single garage. The popular, highly sought after location ensures strong interest and high re-sale prices on any future development. Large land is becoming increasingly harder to find so don't miss this amazing, profitable and unrepeatable opportunity.

## 4 📭 1 🔓 1 🕿

**Price** : \$ 950,000 **Land Size** : 841 sgm

View: https://www.elderstoongabbie.com.au/sale/n

sw/western-sydney/toongabbie/residential/h

ouse/5876925

Matt Barham 02 9896 2333