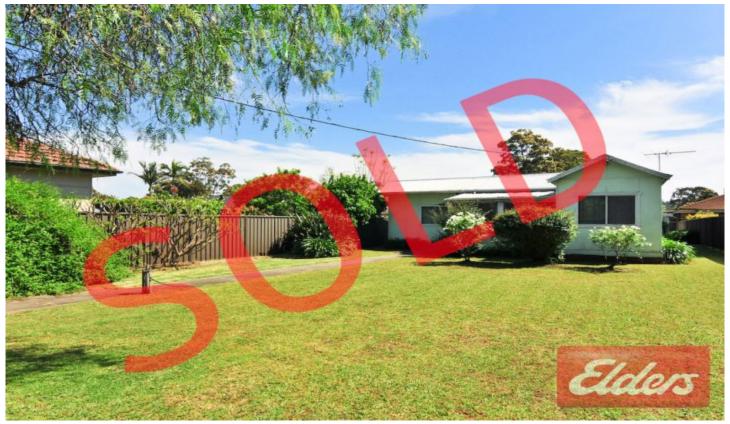

## 72 Fitzwilliam Road Toongabbie NSW

Yes it's true, an exciting opportunity has arisen here to secure a sublime 853m2 parcel of level land in a prime location near Schools, local shops, T way, childcare and Toongabbie train station.

An existing 3 bedroom cottage with double garage is situated towards the rear of the property and is comfortable to occupy or rent out whilst you plan your new development.

Situated in the Parramatta Council LGA with rectangular shaped dimensions of approximately 16.2m x 55m there are so many possibilities with this site such as: