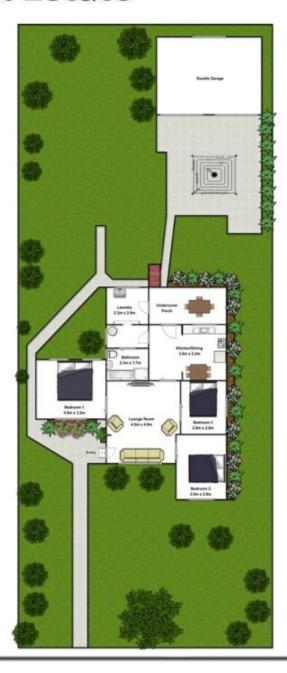

## 72 Fitzwilliam Road Toongabbie NSW

Yes it's true, an exciting opportunity has arisen here to secure a sublime 853m2 parcel of level land in a prime location near Schools, local shops, T way, childcare and Toongabbie train station.

An existing 3 bedroom cottage with double garage is situated towards the rear of the property and is comfortable to occupy or rent out whilst you plan your new development.

Situated in the Parramatta Council LGA with rectangular shaped dimensions of approximately 16.2m x 55m there are so many possibilities with this site such as: