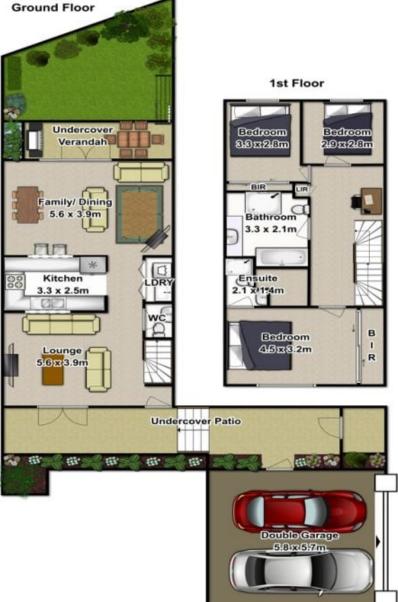

## 12/2 Rifle Range Road Northmead NSW

Sleek, contemporary finishes and a brilliant, open plan design combine with house like proportions to create an inviting and modern atmosphere in this impressively presented townhouse. Quality fixtures and attention to detail is evident throughout every room which includes both formal and informal living areas, with gas heating provisions, gourmet kitchen with dishwasher, breakfast bar and gas appliances, 3 generous bedrooms, 2 with built-in-robes and main with ensuite bathroom, deluxe main bathroom plus 3rd toilet and a remote controlled double garage. French doors allow a graceful transition from indoors to the impressively landscaped, courtyard decorated with mature gardens and a private paved area ensuring the largest of parties could be easily accommodated. A desirable, gated complex on the Baulkham Hills border conveniently located close to transport, schooling options and M2 access completes this

## 12/2 Rifle Range Road Northmead

Plans are for presentation purposes only and are not part of any legal document or title. They should not be used as sole reference. Interested parties should make their own enquiries using other sources. Measurements are approximates.