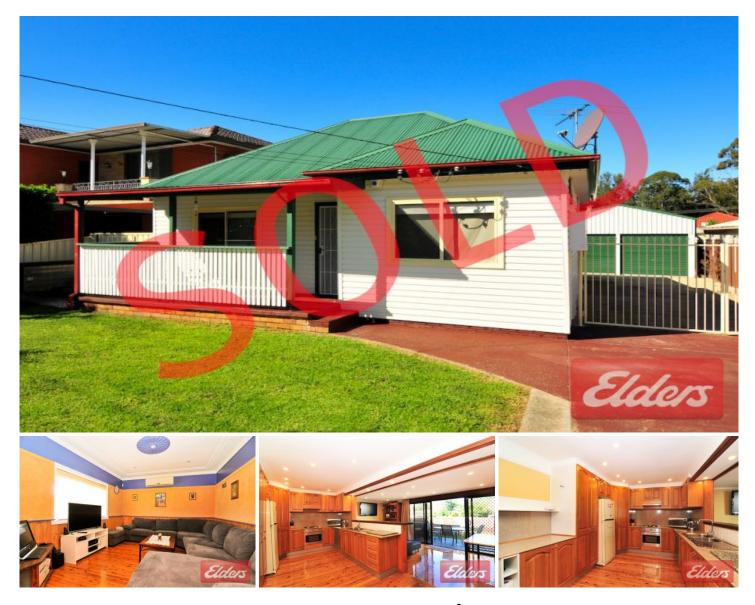

## 132 Metella Road Toongabbie NSW

Presented and renovated to perfection this beautiful 4 bedroom, 2 bathroom home is conveniently located opposite Metella Road Public School and is brimming with quality features and inclusions.

Sitting on a 588m2 block of land the house enjoys a big backyard and wide side access to a huge double garage which has ample power, lighting and built in shelving.

Step inside the home and discover a family friendly layout incorporating a separate lounge room plus an enormous timber kitchen which overlooks a spacious family and dining room.

Having two bathrooms is a real advantage for family living, the master bedroom has it's own ensuite while the spacious main bathroom includes an extra large shower as