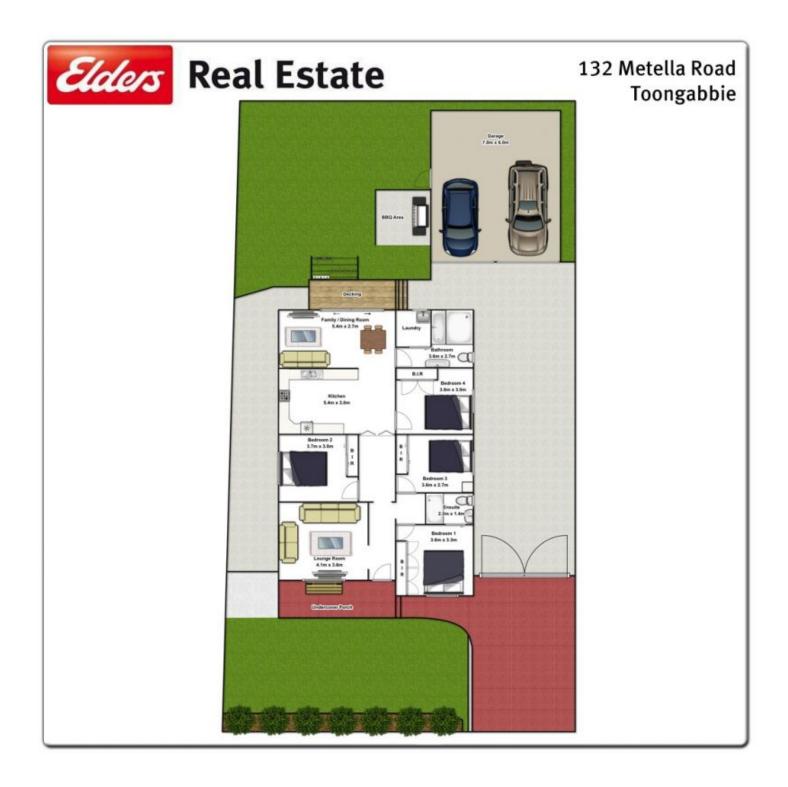

Sitting on a 588m2 block of land the house enjoys a big backyard and wide side access to a huge double garage which has ample power, lighting and built in shelving.

Step inside the home and discover a family friendly layout incorporating a separate lounge room plus an enormous timber kitchen which overlooks a spacious family and dining room.

Having two bathrooms is a real advantage for family living, the master bedroom has it's own ensuite while the spacious main bathroom includes an extra large shower as