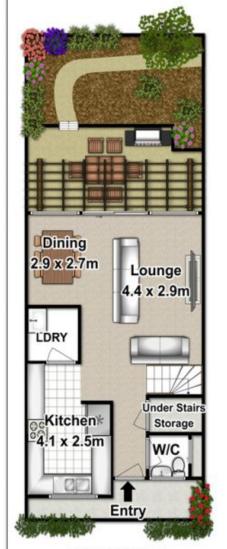

## REAR ACCESS FROM VIMIERA ROAD

Spacious interiors and a welcoming ambience unite in this easy care townhouse with only 1 common wall to create a lifestyle haven for genuinely laid back living. Favourably positioned close to Macquarie University, Macquarie Shopping Centre, numerous transport options and M2 access, it represents a solid investment or fabulous first home. Low maintenance living over 2 levels incorporates 2 bedrooms with mirrored built-in-robes, versatile upstairs landing ideal as a second living space or study, open plan lounge and dining, renovated kitchen, bathroom plus second toilet and ample storage space. The landscaped courtyard is the perfect setting to entertain on a small or large scale and the secure, double car space is sure to impress. Quiet and convenient is the perfect definition for this impeccable townhouse that deserves your attention

## 10/5 Trafalgar Place Marsfield

Ground Floor First Floor Basement