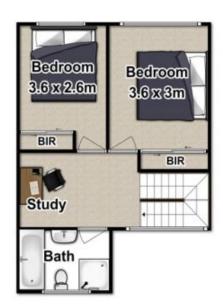

## REAR ACCESS FROM VIMIERA ROAD

Spacious interiors and a welcoming ambience unite in this easy care townhouse with only 1 common wall to create a lifestyle haven for genuinely laid back living. Favourably positioned close to Macquarie University, Macquarie Shopping Centre, numerous transport options and M2 access, it represents a solid investment or fabulous first home. Low maintenance living over 2 levels incorporates 2 bedrooms with mirrored built-in-robes, versatile upstairs landing ideal as a second living space or study, open plan lounge and dining, renovated kitchen, bathroom plus second toilet and ample storage space. The landscaped courtyard is the perfect setting to entertain on a small or large scale and the secure, double car space is sure to impress. Quiet and convenient is the perfect definition for this impeccable townhouse that deserves your attention

## 10/5 Trafalgar Place Marsfield

Ground Floor First Floor Basement